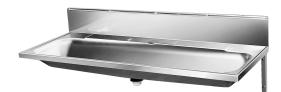

## **Description**

Fully pressed wash trough for wall mount. Supplied with wall brackets, wall panel and 1 1/2" grated waste.