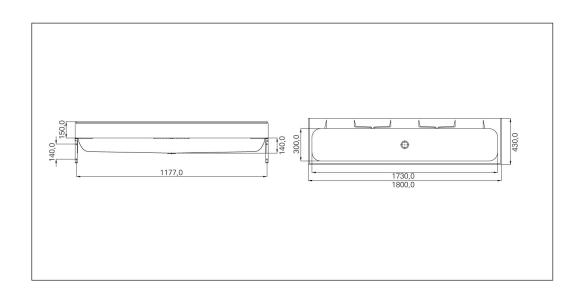

## intra

Inspired by design

**Art. no**. P180V

**GTIN** 7055570002056

Overall dimension in mm 1800 x 430 x 335

140

С

Depth in mm

Waste hole placement

MaterialAISI 304Material thickness in mm0,7

Material thickness in mm0,7Installation height in mm850Product load in N1000Gross weight in kg12.00

Weight, pallet 109.00
Pcs per pallet 7