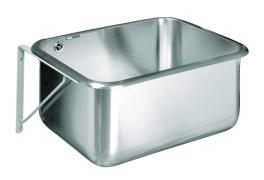

## Bowl SK6030wall

Art. no. GTIN SK6030VEGG 7055570001660

Overall dimension in mm  $660 \times 510 \times 300$ 

Depth in mm 300

**Bowl dim. in mm**  $600 \times 450 \times 300$ 

MaterialAISI 304Material thickness in mm1,25Installation height in mm900Product load in N1000Gross weight in kg8.00Pcs per pallet12

## Description

Commercial bowl SK6030 in stainless steel. Supplied with epoxy coated steel brackets and 1 1/2" waste with plug and overflow.