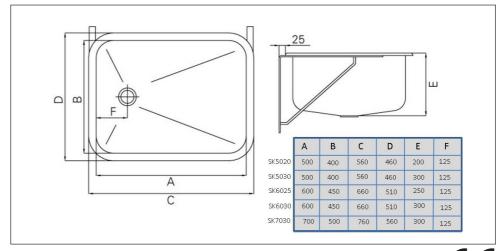

## Bowl SK6030wall

Art. no. GTIN SK6030VEGG 7055570001660

Overall dimension in mm  $660 \times 510 \times 300$ 

Depth in mm 300

**Bowl dim. in mm**  $600 \times 450 \times 300$ 

MaterialAISI 304Material thickness in mm1,25Installation height in mm900Product load in N1000Gross weight in kg8.00Pcs per pallet12