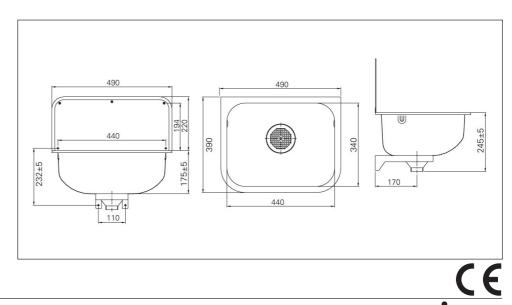

## Bucket sink U2EXP

Art. no. GTIN U2EXP 7055570001196

| Overall dimension in mm   | 490 x 390 x 370 |
|---------------------------|-----------------|
| Depth in mm               | 175             |
| Bowl dim. in mm           | 440 x 340 x 175 |
| Material                  | AISI 304        |
| Material thickness in mm  | 0,9             |
| Installation height in mm | 500             |
| Product load in N         | 1000            |
| Gross weight in kg        | 3.50            |
| Pcs per pallet            | 28              |