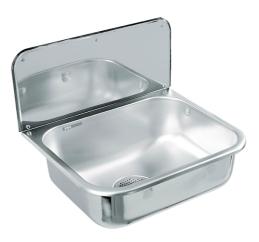

## Bucket sink U2EXP

Art. no. GTIN U2EXP 7055570001196

| Overall dimension in mm   | 490 x 390 x 370 |
|---------------------------|-----------------|
| Depth in mm               | 175             |
| Bowl dim. in mm           | 440 x 340 x 175 |
| Material                  | AISI 304        |
| Material thickness in mm  | 0,9             |
| Installation height in mm | 500             |
| Product load in N         | 1000            |
| Gross weight in kg        | 3.50            |
| Pcs per pallet            | 28              |

## Description

Bucket sink in stainless steel for wall mounting. Supplied with stainless steel wall panel, supporting bracket and 3 1/2" x 2" grated waste, and reducer from 2" - 1 1/2".