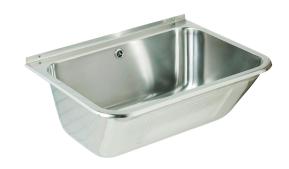

## **Description**

Utility sink in stainless steel for wall mounting. Including supporting bracket, backstand, taphole right hand side, waste with plug and overflow, screws and plugs.