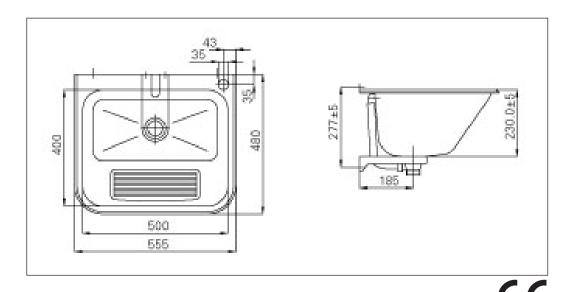

## Utility sink VK50S1R

**Art. no.** VK50S1R 7055570015292

Overall dimension in mm  $555 \times 480 \times 230$ 

Depth in mm 230

**Bowl dim. in mm**  $500 \times 400 \times 230$ 

Waste hole dim. in mm 52
Volume in L 34
Material AISI 304
Material thickness in mm 0,9
Installation height in mm 900
Product load in N 1000