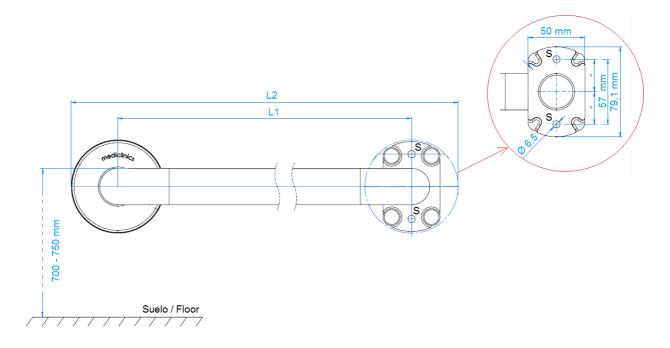

# MOUNTING TEMPLATE

Fix the grab bar to the wall through the 2 holes of the mounting flanges to the wall, using the screws provided and taking into account the distances of the points indicated by an "S" in the following figure: