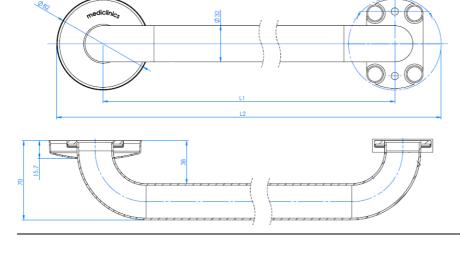

### Components and materials

- BR0300C, BR0400C, BR0600C, BR00750C, BR0900C & BR1200C: grab bars made of AISI 304 stainless steel tube, bright finish.
- BR0300CS, BR0400CS, BR0600CS, BR00750CS, BR0900CS & BR1200CS: grab bars made of AISI 304 stainless steel tube, satin finish.
- TUBING: made of 32 mm diameter tube, seamless construction. The bending process guarantees the uniformity of the diameter along the bends.
- CONCEALED MOUNTING FLANGE: two units made of stainless steel AISI 304, 3 mm thick. Incorporates two Ø 6.5 mm screws holes for wall mounting.
- SNAP FLANGE COVER: two units made of stainless steel AISI 304, 0.8 mm thick and Ø 82 mm. Each cover snaps over mounting flange to conceal mounting screws.

#### **Dimensions**

| Version table |        |        |
|---------------|--------|--------|
| Ref.          | L1     | L2     |
| BR300C        | 305mm  | 387mm  |
| BR300CS       | 305mm  | 387mm  |
| BR400C        | 455mm  | 537mm  |
| BR400CS       | 455mm  | 537mm  |
| BR600C        | 610mm  | 692mm  |
| BR600CS       | 610mm  | 692mm  |
| BR750C        | 760mm  | 842mm  |
| BR750CS       | 760mm  | 842mm  |
| BR900C        | 915mm  | 997mm  |
| BR900CS       | 915mm  | 997mm  |
| BR1200C       | 1118mm | 1200mm |
| BR1200CS      | 1118mm | 1200mm |

# **Technical specifications**

| Dimensions                  | See version table |
|-----------------------------|-------------------|
| Bar tube                    | Ø 32mm            |
| Mounting flange             | 50x79 mm          |
| Mounting flange thickness   | 3 mm              |
| Snap flange cover           | Ø 82 mm           |
| Snap flange cover thickness | 0.8 mm            |