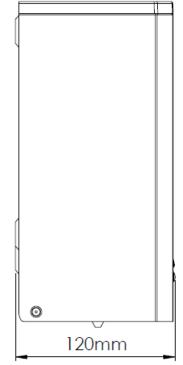

### **Technical Specifications**

| Dimensions                         | 240 x 110 x 120 mm |
|------------------------------------|--------------------|
| Capacity                           | 1 L                |
| Body, cover & base plate thickness | 0.8 mm             |
| Inner Tank Thickness               | 2.5 mm             |
| Net weight                         | 1.25 Kg            |
| Quantity dispensed per pump        | 1.5 ml             |
| Maximum alcohol content in soap    | 70%                |

### Dimensions

Dimensions ±4%