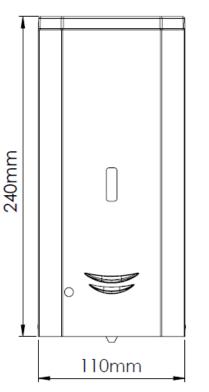

### **Technical Specifications**

| Dimensions                         | 240 x 110 x 120 mm |
|------------------------------------|--------------------|
| Capacity                           | 1 L                |
| Body, cover & base plate thickness | 0.8 mm             |
| Inner Tank Thickness               | 2.5 mm             |
| Net weight                         | 1.25 Kg            |
| Quantity dispensed per pump        | 1.5 ml             |
| Maximum alcohol content in soap    | 70%                |

### Dimensions

Dimensions ±4%