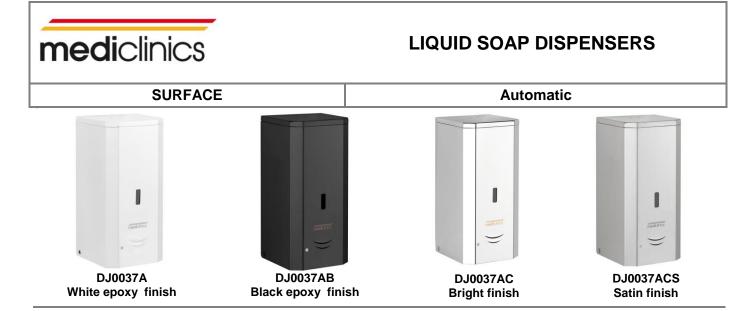

#### **General Description**

- Automatic wall-mounted liquid soap dispenser of 1 L capacity, manufactured in stainless steel AISI 304, 0.8 mm thick.
- Available in four finishes (white, black, bright and satin) these soap dispenser models have a functional, robust and trendy design that matches the new range of Mediclinics bathroom accessories. This allows this soap dispenser to blend into any space perfectly.
- Suitable for high traffic facilities and for public use.
- Dispenses liquid soaps with neutral pH, chlorine free, density between 0.9 and 1.35 kg/dm3 and a maximum alcohol content of 70%. Surgical soaps and soaps with solid abrasive particles are not supported.

#### **Components & materials**

- DJ0037A: Stainless steel AISI 304, white epoxy finish.
- DJ0037AB: Stainless steel AISI 304, black epoxy finish.
- DJ0037AC: Stainless steel AISI 304, bright finish.
- DJ0037ACS: Stainless steel AISI 304, satin finish.
- Infra-Red detection (5 cm hand detection).
- Level display in the front part that constantly indicates the level of soap available inside the soap dispenser.
- Inner plastic tank that prevents oxidation and that can be easily removed for cleaning and disinfection purposes.
- Anti-drip corrosion resistant valve that dispenses 1.5 ml of soap per service. This anti-drip valve, which dispenses liquid soap, is easily interchangeable with the valves of the other soap dispensers of the same line.
- Hinged cover for operator convenience and speed of service.
- Opening on top with provided Mediclinics key that allows soap refill.
- It is mounted on the wall by means of four Ø4 stainless steel screws (provided) with their corresponding Ø 6mm plastic plugs (also provided).
- Operates on 6 AA alkaline batteries.
- It is recommended to use liquid soaps with neutral pH, chlorine free and density between 0.9 and 1.35 kg/dm<sup>3</sup>.