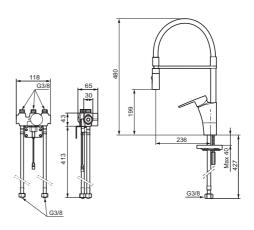

## Installation:

- Automatic sensor calibration
- All models can be adapted for either battery 6V or mains operation 12V AC/DC
- Mains operation requires installation of the AC adapter art.no. 729478.AE and power supply art.no. 729470, alternatively transformer art.no. 729475
- Soft PEX®hoses with 3/8" connecting nut (stainless steel braided)
- Hole diameter Ø34-37 mm