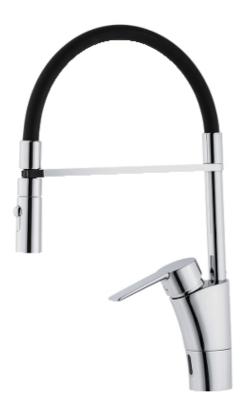

## Mora Cera Duo Miniprofi

Mora CeraDuo miniprofi brings the benefits from a professional restaurant kitchen to your private home. The sensor function makes the mixer more hygienic aswell as watersaving and environmentalfriendly. A convenient cleaning mode, and a removable nozzle with two spray-modes are included. Mora Cera Duo miniprofi makes your life in the kitchen easier, more environmentalfriendly and best of all- more good looking.

- ESS (energy saving system)
- Ceramic cartridge with soft closing function
- Swivel spout, limitation part for 60°, 85°, 110° or 360° included
- Nozzle with two spray patterns (normal and rinse)
- Flush Timeout safety shut-off to prevent flooding
- Can be turned off for 5 min. (eg for cleaning)
- Low power consumption Long life
- IP class sensor, IP67
- Approved non-return valves, EN-Standard EN1717