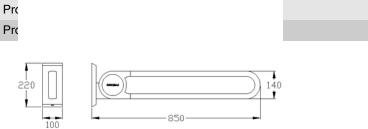

## Cavere Suspendable lift-up support vario 7447030, suspendable, L = 850mm, with base plate

Lift up support rail vario with base plate, length 850mm,

made of aluminium, scratch-resistant powder coating with antibacterial protection, available in Cavere colours, with trigonometric contour for ergonomic support and grip, space-saving, centrically aligned mounting, left or right hand application, with durable maintenance-free, friction

bearings, with adjustable brake, easy installation or dismantling due to

connecting to base plate, base plate, made of stainless steel for balanced wall mounting, concealed screw fixing, can be fitted with paper roll holder

7449 110, maximum loading permitted: 100 kgs, Maximum loading permitted:100 kg. The fixing set should be ordered separately to suit the type of wall.

Cavere® Anthrazit Metallic (095) Cavere® Silber Metallic (096) Carbon black (091) Cavere® white (092) Satin beige (093)