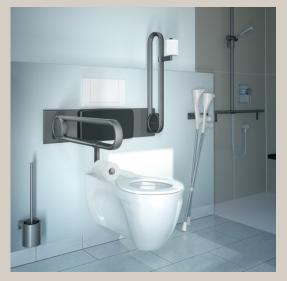

## Cavere Suspendable lift-up support vario 7447030, suspendable, L = 850mm, with base plate

Lift up support rail vario with base plate, length 850mm,

made of aluminium, scratch-resistant powder coating with antibacterial protection, available in Cavere colours, with trigonometric contour for ergonomic support and grip, space-saving, centrically aligned mounting, left or right hand application, with durable maintenance-free, friction

bearings, with adjustable brake, easy installation or dismantling due to

connecting to base plate, base plate, made of stainless steel for balanced wall mounting, concealed screw fixing, can be fitted with paper roll holder

7449 110, maximum loading permitted: 100 kgs, Maximum loading permitted:100 kg. The fixing set should be ordered separately to suit the type of wall.

Cavere® Anthrazit Metallic (095) Cavere® Silber Metallic (096) Carbon black (091) Cavere® white (092) Satin beige (093)