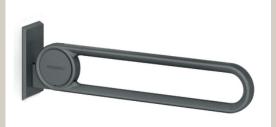

## Cavere Suspendable lift-up support vario 7447030, suspendable, L = 850mm, with base plate

Lift up support rail vario with base plate, length 850mm,

made of aluminium, scratch-resistant powder coating with antibacterial protection, available in Cavere colours, with trigonometric contour for ergonomic support and grip, space-saving, centrically aligned mounting, left or right hand application, with durable maintenance-free, friction

bearings, with adjustable brake, easy installation or dismantling due to

connecting to base plate, base plate, made of stainless steel for balanced wall mounting, concealed screw fixing, can be fitted with paper roll holder

7449 110, maximum loading permitted: 100 kgs, Maximum loading permitted:100 kg. The fixing set should be ordered separately to suit the type of wall.

Cavere® Anthrazit Metallic (095) Cavere® Silber Metallic (096) Carbon black (091) Cavere® white (092) Satin beige (093)