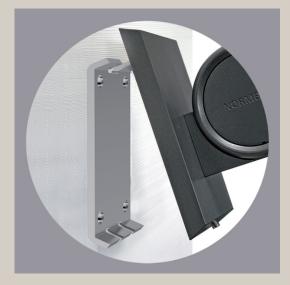

bearings, with adjustable brake, easy installation or dismantling due to

connecting to base plate, base plate, made of stainless steel for balanced wall mounting, concealed screw fixing, can be fitted with paper roll holder

7449 110, maximum loading permitted: 100 kgs, Maximum loading permitted:100 kg. The fixing set should be ordered separately to suit the type of wall.

Cavere® Anthrazit Metallic (095) Cavere® Silber Metallic (096) Carbon black (091) Cavere® white (092) Satin beige (093)