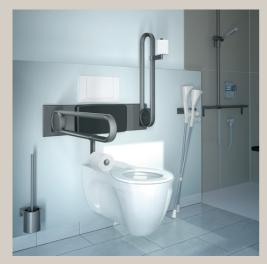

## Cavere Suspendable lift-up support vario 7447040, suspendable, L = 900mm, with base plate

Lift up support rail vario with base plate, length 900mm,

made of aluminium, scratch-resistant powder coating with antibacterial protection, available in Cavere colours, with trigonometric contour for ergonomic support and grip, space-saving, centrically aligned mounting, left or right hand application, with durable maintenance-free, friction bearings, with adjustable brake, easy installation or dismantling due to connecting to base plate, base plate, made of stainless steel for balanced wall mounting,concealed screw fixing, can be fitted with paper roll holder 7449110. Maximum loading permitted:100 kg.