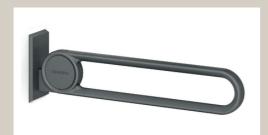

## Cavere Suspendable lift-up support vario 7447040, suspendable, L = 900mm, with base plate

Lift up support rail vario with base plate, length 900mm,

made of aluminium, scratch-resistant powder coating with antibacterial protection, available in Cavere colours, with trigonometric contour for ergonomic support and grip, space-saving, centrically aligned mounting, left or right hand application, with durable maintenance-free, friction bearings, with adjustable brake, easy installation or dismantling due to connecting to base plate, base plate, made of stainless steel for balanced wall mounting,concealed screw fixing, can be fitted with paper roll holder 7449110. Maximum loading permitted:100 kg.

The fixing set should be ordered separately to suit the type of wall.

| Product code  | 7447040 |
|---------------|---------|
| Product group | 7000    |

Cavere® white (092)
Satin beige (093)
Cavere� Silber Metallic (096)
Cavere� Anthrazit Metallic (095)
Carbon black (091)