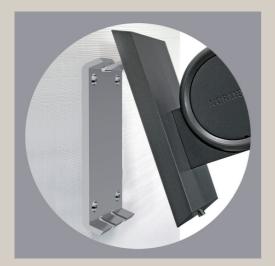

## Cavere Suspendable lift-up support vario 7447040, suspendable, L = 900mm, with base plate

Lift up support rail vario with base plate, length 900mm,

made of aluminium, scratch-resistant powder coating with antibacterial protection, available in Cavere colours, with trigonometric contour for ergonomic support and grip, space-saving, centrically aligned mounting, left or right hand application, with durable maintenance-free, friction bearings, with adjustable brake, easy installation or dismantling due to connecting to base plate, base plate, made of stainless steel for balanced wall mounting,concealed screw fixing, can be fitted with paper roll holder 7449110. Maximum loading permitted:100 kg.

The fixing set should be ordered separately to suit the type of wall.

| Product code  | 7447040 |
|---------------|---------|
| Product group | 7000    |

Cavere® white (092)
Satin beige (093)
Cavere� Silber Metallic (096)
Cavere� Anthrazit Metallic (095)
Carbon black (091)