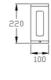

## Cavere Suspendable lift-up support vario 7447040, suspendable, L = 900mm, with base plate

Lift up support rail vario with base plate, length 900mm,

made of aluminium, scratch-resistant powder coating with antibacterial protection, available in Cavere colours, with trigonometric contour for ergonomic support and grip, space-saving, centrically aligned mounting, left or right hand application, with durable maintenance-free, friction bearings, with adjustable brake, easy installation or dismantling due to connecting to base plate, base plate, made of stainless steel for balanced wall mounting,concealed screw fixing, can be fitted with paper roll holder 7449110. Maximum loading permitted:100 kg.