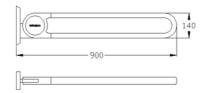

## Cavere Suspendable lift-up support vario 7447040, suspendable, L = 900mm, with base plate

Lift up support rail vario with base plate, length 900mm,

made of aluminium, scratch-resistant powder coating with antibacterial protection, available in Cavere colours, with trigonometric contour for ergonomic support and grip, space-saving, centrically aligned mounting, left or right hand application, with durable maintenance-free, friction bearings, with adjustable brake, easy installation or dismantling due to connecting to base plate, base plate, made of stainless steel for balanced wall mounting,concealed screw fixing, can be fitted with paper roll holder 7449110. Maximum loading permitted:100 kg.