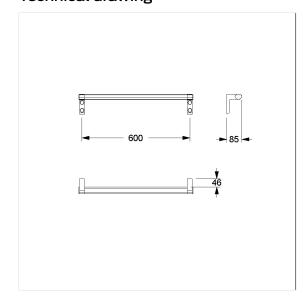

## Technical drawing

# **Technical specifications**

| Product group     | 7000                                                |
|-------------------|-----------------------------------------------------|
| Product           | Shower handrail                                     |
| Axle dimension al | 600 mm                                              |
| Fixing type       | L-support                                           |
| Fixing points     | 2 Piece                                             |
| Material          | aluminium                                           |
| Surface           | scratch-resistant powder coating with antibacterial |
|                   | protection (except 091 Carbon black)                |
| Colour            | available in Cavere colours                         |
| Version           | left and right                                      |
| Loading           | max. 150 kgs                                        |
|                   | · · · · · · · · · · · · · · · · · · ·               |