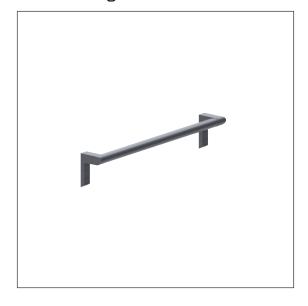

# Product data sheet

# Care Solutions - Cavere Care

Cavere Care Shower handrail

Order number: 7484060095



## Product image



# **Technical specifications**

| Product group     | 7000                                                |
|-------------------|-----------------------------------------------------|
| Product           | Shower handrail                                     |
| Axle dimension al | 600 mm                                              |
| Fixing type       | L-support                                           |
| Fixing points     | 2 Piece                                             |
| Material          | aluminium                                           |
| Surface           | scratch-resistant powder coating with antibacterial |
|                   | protection (except 091 Carbon black)                |
| Colour            | available in Cavere colours                         |
| Vers