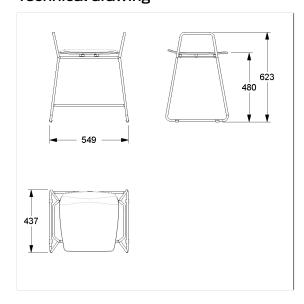

#### **Technical specifications**

| Product group | 8700                                                   |
|---------------|--------------------------------------------------------|
| Product       | Stool                                                  |
| Length        | 548 mm                                                 |
| Height        | 623 mm                                                 |
| Width         | 437 mm                                                 |
| Material      | Polypropylene, Frame made of stainless steel, material |
|               | No. 1.4301 (A2 AISI 304)                               |
| Surface       | matt                                                   |
| Colour        | available in Dark grey (018) and White (019)           |
| Loading       | max. 150 kgs                                           |
|               | ·                                                      |

#### Technical drawing