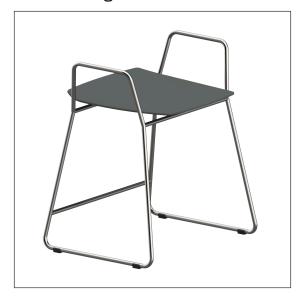

#### Product image

#### **Technical specifications**

| Product group | 8700                                                   |
|---------------|--------------------------------------------------------|
| Product       | Stool                                                  |
| Length        | 548 mm                                                 |
| Height        | 623 mm                                                 |
| Width         | 437 mm                                                 |
| Material      | Polypropylene, Frame made of stainless steel, material |
|               | No. 1.4301 (A2 AISI 304)                               |
| Surface       | matt                                                   |
| Colour        | available in Dark grey (018) and White (019)           |
| Loading       | max. 150 kgs                                           |
|               | ·                                                      |

#### **Product description**

- Ascento as Modular Seating Solution, expandible and combinable
- ergonomic formed seat with rounded outer edges
- upper extended bow arms that serve as as grab rails
- $\boldsymbol{\cdot}$  with non-slip rubber buffers in colour black