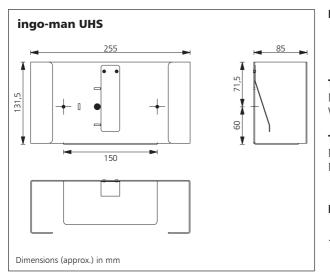

#### **Description for tender**

| pcs. | ingo-man UHS EArtNo. 1413316dispenser for examination gloves,stainless steel, groundDimensions: W 255 x H 131,5 x D 85 mm |                                    |
|------|---------------------------------------------------------------------------------------------------------------------------|------------------------------------|
| pcs. | <b>ingo-man RRH</b><br>mounting set for tubu                                                                              | ArtNo. 1413329<br>lar frame fixing |