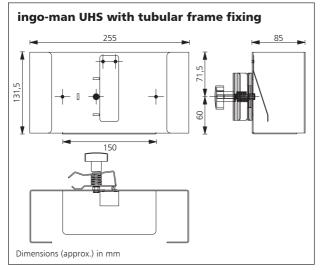

#### **Technical Data RRH**

Material: Mounting: Stainless steel with one stainless steel screw on the holding system

#### **Description for tender**

| pcs. | ingo-man UHS EArtNo. 1413316dispenser for examination gloves,stainless steel, groundDimensions: W 255 x H 131,5 x D 85 mm |                                    |
|------|---------------------------------------------------------------------------------------------------------------------------|------------------------------------|
| pcs. | <b>ingo-man RRH</b><br>mounting set for tubu                                                                              | ArtNo. 1413329<br>lar frame fixing |