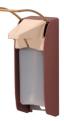

## **IMP ELS A Copper - IMP TLS A Copper**

Soap-/disinfectant dispenser for disposable bottles as well as refillable containers and hygiene packages, copper impregnated aluminium, long operating lever, 500 ml or 1000 ml

**IMP ELS A Copper - IMP TLS A Copper** Soap-/disinfectant dispenser for disposable bottles as well as refillable containers and hygiene packages, copper impregnated aluminium, long operating lever, 500 ml or 1000 ml

## Description for tender

| Description for tender |                                                                                                                                                                                                                                                                                                                                                                                                                                      |
|------------------------|--------------------------------------------------------------------------------------------------------------------------------------------------------------------------------------------------------------------------------------------------------------------------------------------------------------------------------------------------------------------------------------------------------------------------------------|
|                        | ingo-man <sup>®</sup> plus IMP ELS A Copper                                                                                                                                                                                                                                                                                                                                                                                          |
|                        | Art. No. 4400897                                                                                                                                                                                                                                                                                                                                                                                                                     |
| Pcs.                   | Soap-/disinfectant dispenser, 500 ml, suitable for<br>standard disposable bottles, refillable containers<br>and hygiene packages, copper impregnated,<br>anodised aluminium housing, long operating<br>lever made from brass to reduce germs, with<br>identification clip, incl. empty bottle, replaceable<br>IMP 24 seriesstainless steel pump, easy pump<br>replacement through front removal, autoclavable<br>and dishwasher-safe |
|                        | Dimensions: W 82 x H 245 x D 215 mm                                                                                                                                                                                                                                                                                                                                                                                                  |
|                        | ingo-man® plus IMP TLS A Copper<br>Art. No. 4400898                                                                                                                                                                                                                                                                                                                                                                                  |
| Pcs.                   | Soap-/disinfectant dispenser, 1000 ml, suitable<br>for standard disposable bottles, refillable<br>containers and hygiene packages, copper<br>impregnated, anodised aluminium housing,<br>long operating lever made from brass to reduce<br>germs, with identification clip, incl. empty bottle,<br>replaceable IMP 24 seriesstainless steel pump,                                                                                    |