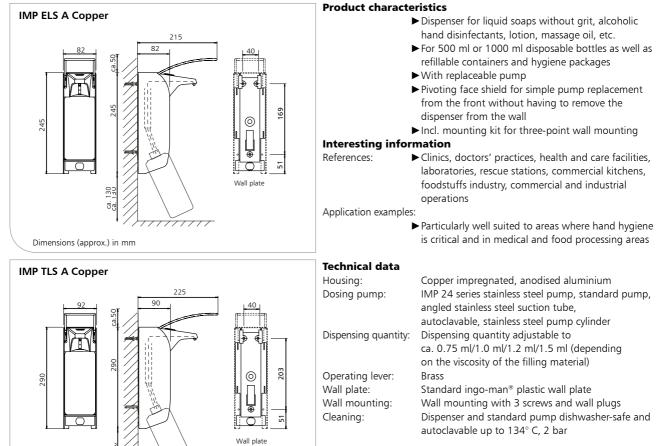

## **IMP ELS A Copper - IMP TLS A Copper**

Soap-/disinfectant dispenser for disposable bottles as well as refillable containers and hygiene packages, copper impregnated aluminium, long operating lever, 500 ml or 1000 ml

**IMP ELS A Copper - IMP TLS A Copper** Soap-/disinfectant dispenser for disposable bottles as well as refillable containers and hygiene packages, copper impregnated aluminium, long operating lever, 500 ml or 1000 ml

## Description for tender

| Description for tender |                                                                                                                                                                                                                                                                                                                                                                                                                                      |
|------------------------|--------------------------------------------------------------------------------------------------------------------------------------------------------------------------------------------------------------------------------------------------------------------------------------------------------------------------------------------------------------------------------------------------------------------------------------|
|                        | ingo-man <sup>®</sup> plus IMP ELS A Copper                                                                                                                                                                                                                                                                                                                                                                                          |
|                        | Art. No. 4400897                                                                                                                                                                                                                                                                                                                                                                                                                     |
| Pcs.                   | Soap-/disinfectant dispenser, 500 ml, suitable for<br>standard disposable bottles, refillable containers<br>and hygiene packages, copper impregnated,<br>anodised aluminium housing, long operating<br>lever made from brass to reduce germs, with<br>identification clip, incl. empty bottle, replaceable<br>IMP 24 seriesstainless steel pump, easy pump<br>replacement through front removal, autoclavable<br>and dishwasher-safe |
|                        | Dimensions: W 82 x H 245 x D 215 mm                                                                                                                                                                                                                                                                                                                                                                                                  |
|                        | ingo-man® plus IMP TLS A Copper<br>Art. No. 4400898                                                                                                                                                                                                                                                                                                                                                                                  |
| Pcs.                   | Soap-/disinfectant dispenser, 1000 ml, suitable<br>for standard disposable bottles, refillable<br>containers and hygiene packages, copper<br>impregnated, anodised aluminium housing,<br>long operating lever made from brass to reduce<br>germs, with identification clip, incl. empty bottle,<br>replaceable IMP 24 seriesstainless steel pump,                                                                                    |

easy pump replacement through front removal,

autoclavable and dishwasher-safe Dimensions: W 92 x H 290 x D 225 mm ingo-man® plus Product:

Manufacturer: OPHARDT HYGIENE-TECHNIK GmbH + Co. KG