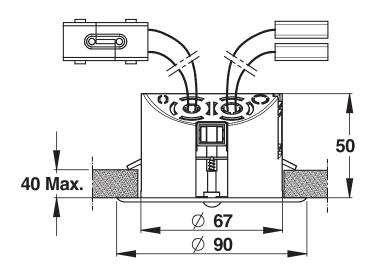

# **TECHNICAL DATA SHEET**



Range: Modular detection for urinal

Ref: 52454 - Cellar detection - 2 to 6 urinals





#### > Working pressure:

• 1 to 5 bar

#### > Flow:

- 104 l/min maximum à 3 bars
- Adjustable with stop valve

- Rinsing time: 7 seconds is activated 30 seconds after the user leaves. Adjustable from 1 to 20 s.
   Pre-washing time equal to half the rinsing time, if activated

### > Hydraulic supply:

• MM G 3/4" (20x27)

### > Power supply:

• 10V AC- 230V AC/12V DC-12W electricity supply for installation in electrical cabinet on DIN rail

- The 30-second timer is reinitialised if a new user arrives during this period
   Maximum duration of 2 minutes after which rinsing is forced (during intensive use).

### > Delivered with:

- 1 Detector with control circuit
  1 Solenoid valve with stop valve and filter
  10V AC- 230V AC/12V DC-12W electricity supply for installation in electrical ca