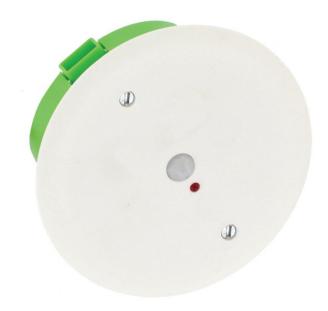

### > Delivered with:

- 1 Detector with control circuit
  1 Solenoid valve with stop valve and filter
  10V AC- 230V AC/12V DC-12W electricity supply for installation in electrical cabinet on DIN rail
  Instruction manual