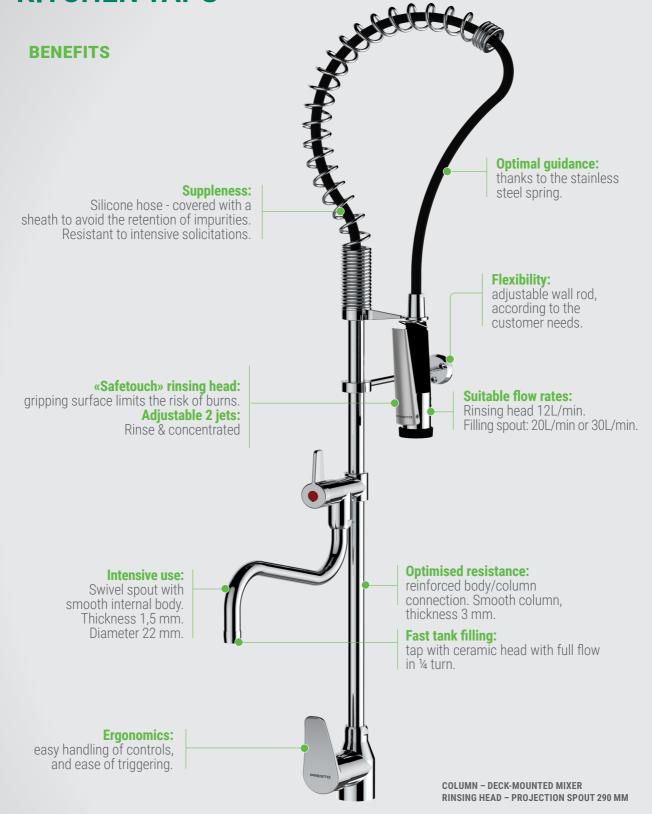

## **FOR WHICH AUDIENCE**

**Presto Chef**® is designed for professional kitchens, where a requirement for high flow & flushing efficiency is requested, associated with impeccable hygiene and fast pace:

## **STANDARD TAP**

(\*) Also exists a wall-mounted version with spout upwards (ref 70804)

Our new range of profesionnal kitchen taps fully meets the requirements of professional kitchens

ROBUSTNESS

**EFFICIENCY** 