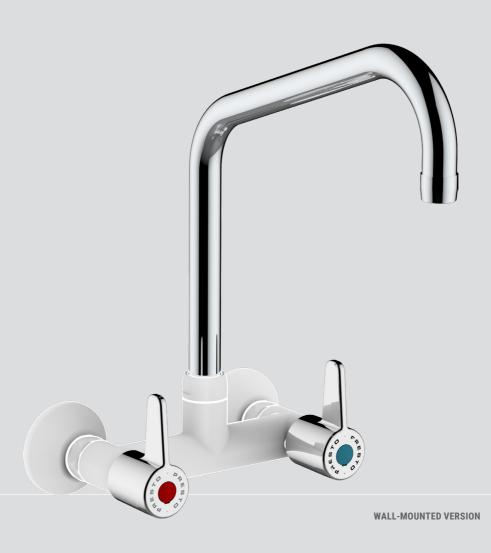

## **STANDARD TAP**

(\*) Also exists a wall-mounted version with spout upwards (ref 70804)

Our new range of profesionnal kitchen taps fully meets the requirements of professional kitchens

ROBUSTNESS

**EFFICIENCY** 