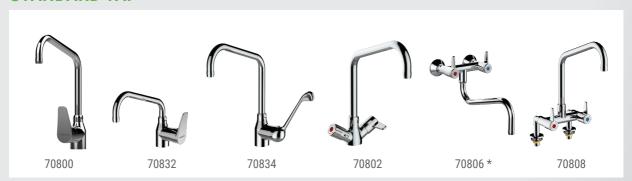

## **STANDARD TAP**

(\*) Also exists a wall-mounted version with spout upwards (ref 70804)

Our new range of profesionnal kitchen taps fully meets the requirements of professional kitchens

ROBUSTNESS

**EFFICIENCY** 