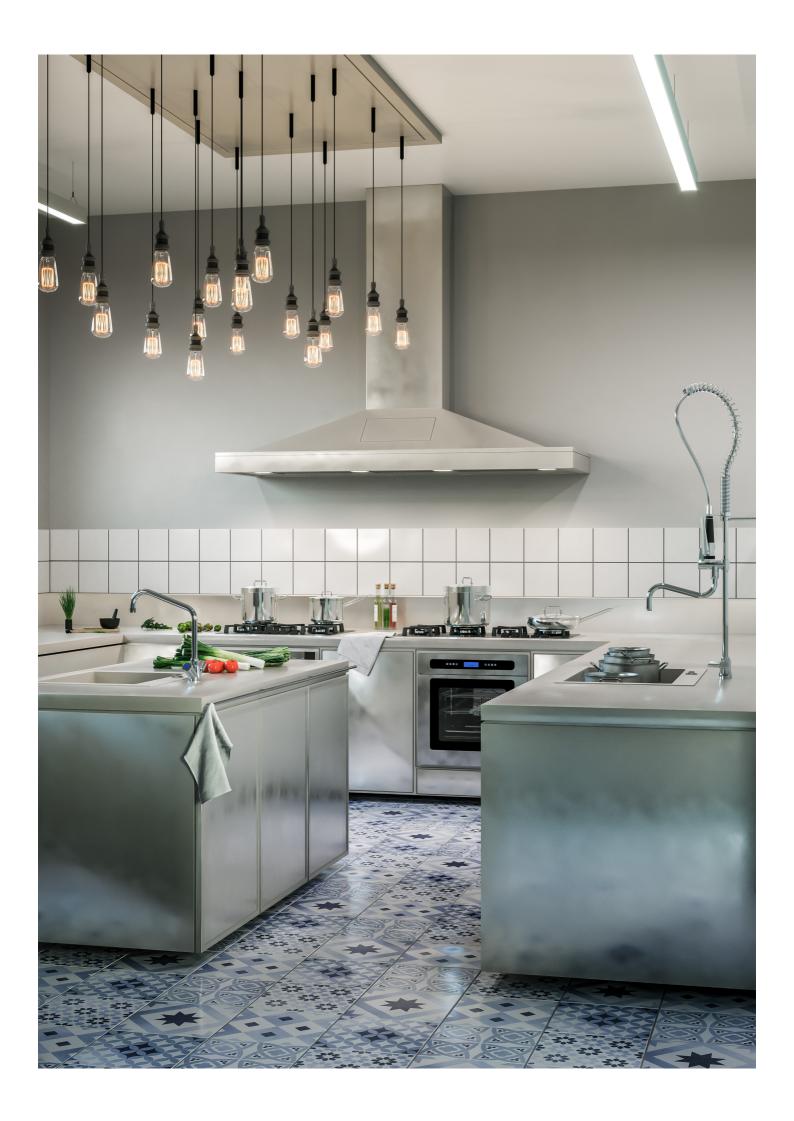

loves water

PRESTO CHEF® Professional kitchen range

> ROBUSTNESS ERGONOMICS EFFICIENCY DESIGN

FRENCH TAPWARE FOR INTENSIVE USE AND CHALLENGING ENVIRONMENTS

## PRESTO CHEF®

NEW GENERATION OF PROFESSIONAL KITCHEN TAPS

## **FOR WHICH AUDIENCE**

**Presto Chef**® is designed for professional kitchens, where a requirement for high flow & flushing efficiency is requested, associated with impeccable hygiene and fast pace:

DISCOVER THE PRESTO CHEF® RANGE

Credits : © senkaya, © vitranc - iStock, © HQuality - shutterstock - Code Z519.7 – Edition July 2020