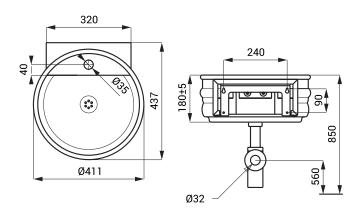

## **Dimensions**





## **Supply Specification**

SLUN 77 - Supply No. 93774 stainless steel washbasin, siphon, screw (4 pcs.), pad (4 pcs.)

#### **Recommended Accessories**

SLU 60 - Supply No. 03600 automatic washbasin mixer, 24 V DC SLU 60B - Supply No. 03605 automatic washbasin mixer, 6 V supply No. 03420 automatic wall-mounted mixer, 24 V DC SLU 42KB - Supply No. 03425 automatic wall-mounted mixer, 6 V

SLU 43 - Supply No. 03430 automatic wall-mounted stainless steel washbasin tap, 24 V DC SLU 43B - Supply No. 03435 automatic wall-mounted stainless steel washbasin tap, 6 V

SLU 43KB - Supply No. 03431 automatic wall-mounted washbasin tap, 6 V





## **Characteristics**

- stainless steel wall hung washbasin
- with a tap hole
- material AISI 304
- brushed finish

# **Dimensions**



# **Supply Specification**

SLUN 77A - Supply No. 93775 stainless steel washbasin, siphon, mounting set