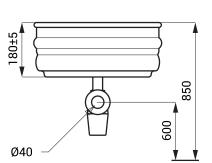

# Stainless Steel Washbasin SLUN 77, SLUN 77A





SLUN 77

### Characteristics

- stainless steel counter top washbasin
- assembling by screws
- material AISI 304
- brushed finish

## **Dimensions**





## **Supply Specification**

SLUN 77 - Supply No. 93774 stainless steel washbasin, siphon, screw (4 pcs.), pad (4 pcs.)

#### **Recommended Accessories**

SLU 60 - Supply No. 03600 automatic washbasin mixer, 24 V DC SLU 60B - Supply No. 03605 automatic washbasin mixer, 6 V supply No. 03420 automatic wall-mounted mixer, 24 V DC SLU 42KB - Supply No. 03425 automatic wall-mounted mixer, 6 V

SLU 43 - Supply No. 03430 automatic wall-mounted stainless steel washbasin tap, 24 V DC SLU 43B - Supply No. 03435 automatic wall-mounted stainless steel washbasin tap, 6 V

SLU 43KB - Supply No. 03431 automatic wall-mounted washbasin tap, 6 V





## **Characteristics**

- stainless steel wall hung washbasin
- with a tap hole
- material AISI 304
- brushed finish

# **Dimensions**



# **Supply Specific