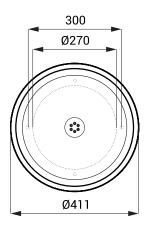

# Stainless Steel Washbasin SLUN 77, SLUN 77A





SLUN 77

### Characteristics

- stainless steel counter top washbasin
- assembling by screws
- material AISI 304
- brushed finish

## **Dimensions**





## **Supply Specification**

SLUN 77 - Supply No. 93774 stainless steel washbasin, siphon, screw (4 pcs.), pad (4 pcs.)

#### **Recommended Accessories**

SLU 60 - Supply No. 03600 automatic washbasin mixer, 24 V DC SLU 60B - Supply No. 03605 automatic washbasin mixer, 6 V supply No. 03420 automatic wall-mounted mixer, 24 V DC SLU 42KB - Supply No. 03425 automatic wall-mounted mixer, 6 V

SLU 43 - Supply No. 03430 automatic wall-mounted stainless steel washbasin tap, 24 V DC SLU 43B - Supply No. 03435 automatic wall-mounted stainless steel washbasin tap, 6 V

SLU 43KB - Supply No. 03431 automatic wall-mounted washbasin tap, 6 V





## **Characteristics**

- stainless steel wall hung washbasin
- with a tap hole
- material AISI 304
- brushed finish

# **Dimensions**



# **Supply Specif