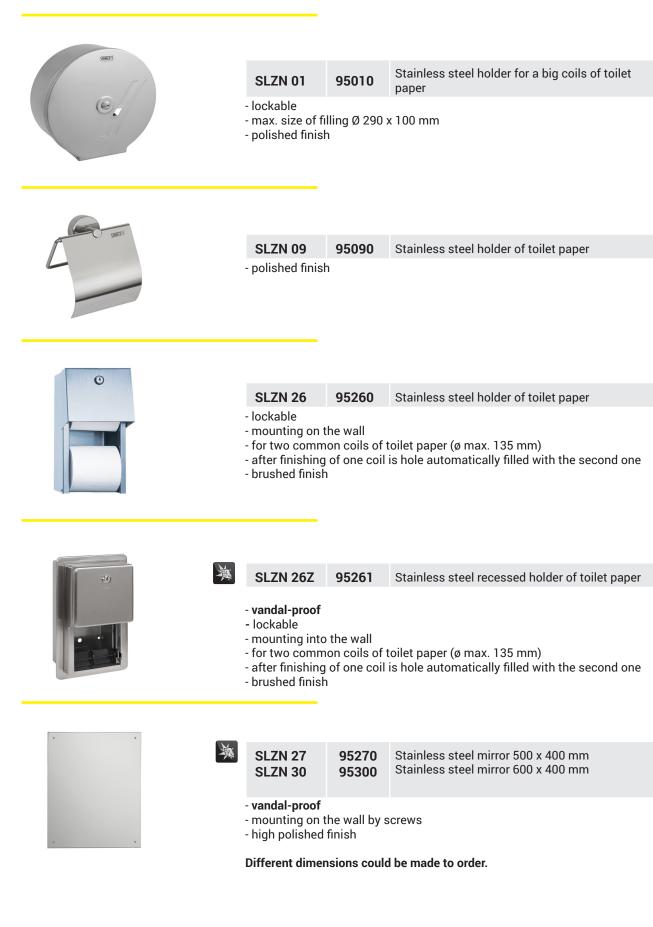

## Stainless Steel Toilet Paper Holders and Stainless Steel Mirrors

| SLZN 37 | 95370 |
|---------|-------|
|---------|-------|

Stainless steel holder for a big coils of toilet paper

## - lockable

- max. size of coil ø 290 x 100 mm
- brushed finish

| SLZN 37X                                         | 95371 | Stainless steel holder for a big coils of toilet paper |  |  |
|--------------------------------------------------|-------|--------------------------------------------------------|--|--|
| - lockable<br>- max. size of coil ø 290 x 100 mm |       |                                                        |  |  |