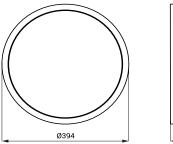

| SLZN 82                                                                                                                  | 85821 | Stainless steel mirror KEG |  |  |  |
|--------------------------------------------------------------------------------------------------------------------------|-------|----------------------------|--|--|--|
| - mounting on the wall<br>- dimensions 394 x 394 x 114 mm<br>- mirror - high polished finish<br>- frame - brushed finish |       |                            |  |  |  |
|                                                                                                                          |       |                            |  |  |  |