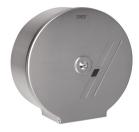

## - lockable

- max. size of coil ø 290 x 100 mm
- brushed finish

| SLZN 37X                                         | 95371 | Stainless steel holder for a big coils of toilet paper |  |  |
|--------------------------------------------------|-------|--------------------------------------------------------|--|--|
| - lockable<br>- max. size of coil ø 290 x 100 mm |       |                                                        |  |  |

- brushed finish

| SLZN 47<br>SLZN 47D | 95470<br>85478 | Stainless steel vertical toilet paper holder for one<br>coil<br>Stainless steel vertical toilet paper holder for two<br>coils |
|---------------------|----------------|-------------------------------------------------------------------------------------------------------------------------------|
| - brushed finish    | 1              |                                                                                                                               |