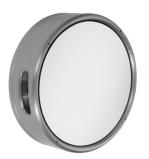

| SLZN 82                                                                                                                  | 85821 | Stainless steel mirror KEG |  |  |  |
|--------------------------------------------------------------------------------------------------------------------------|-------|----------------------------|--|--|--|
| - mounting on the wall<br>- dimensions 394 x 394 x 114 mm<br>- mirror - high polished finish<br>- frame - brushed finish |       |                            |  |  |  |
|                                                                                                                          |       |                            |  |  |  |