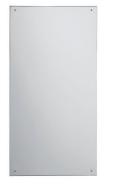

- possible to tilt the mirror smoothly

- dimensions 400 x 600 x 7 mm high polished finish

Different dimensions could be made to order.

| Ė | SLZN 55               | 95550 | Stainless steel mirror |  |  |
|---|-----------------------|-------|------------------------|--|--|
| 濑 | - for disabled people |       |                        |  |  |
|   | - vandal-proof        |       |                        |  |  |

- vandal-proof
  mounting on the wall by screws
  dimensions 900 x 400 mm
  high polished finish

Different dimensions could be made to order.

| SLZN      | 69 | 95690 | Universal mop holder |
|-----------|----|-------|----------------------|
| - mountir |    |       |                      |