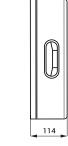

| SLZN 82                                                                                                                  | 85821 | Stainless steel mirror KEG |  |  |  |
|--------------------------------------------------------------------------------------------------------------------------|-------|----------------------------|--|--|--|
| - mounting on the wall<br>- dimensions 394 x 394 x 114 mm<br>- mirror - high polished finish<br>- frame - brushed finish |       |                            |  |  |  |
|                                                                                                                          |       |                            |  |  |  |