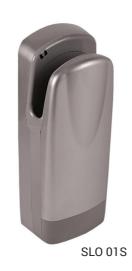

# **Supply Specification**

SLO 01L - Supply No. 79011 SLO 01S - Supply No. 79012 automatic hand dryer, white plastic cover automatic hand dryer, gray plastic cover