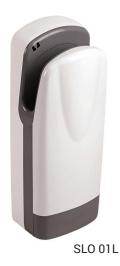

# **Supply Specification**

SLO 01L - Supply No. 79011 SLO 01S - Supply No. 79012 automatic hand dryer, white plastic cover automatic hand dryer, gray plastic cover