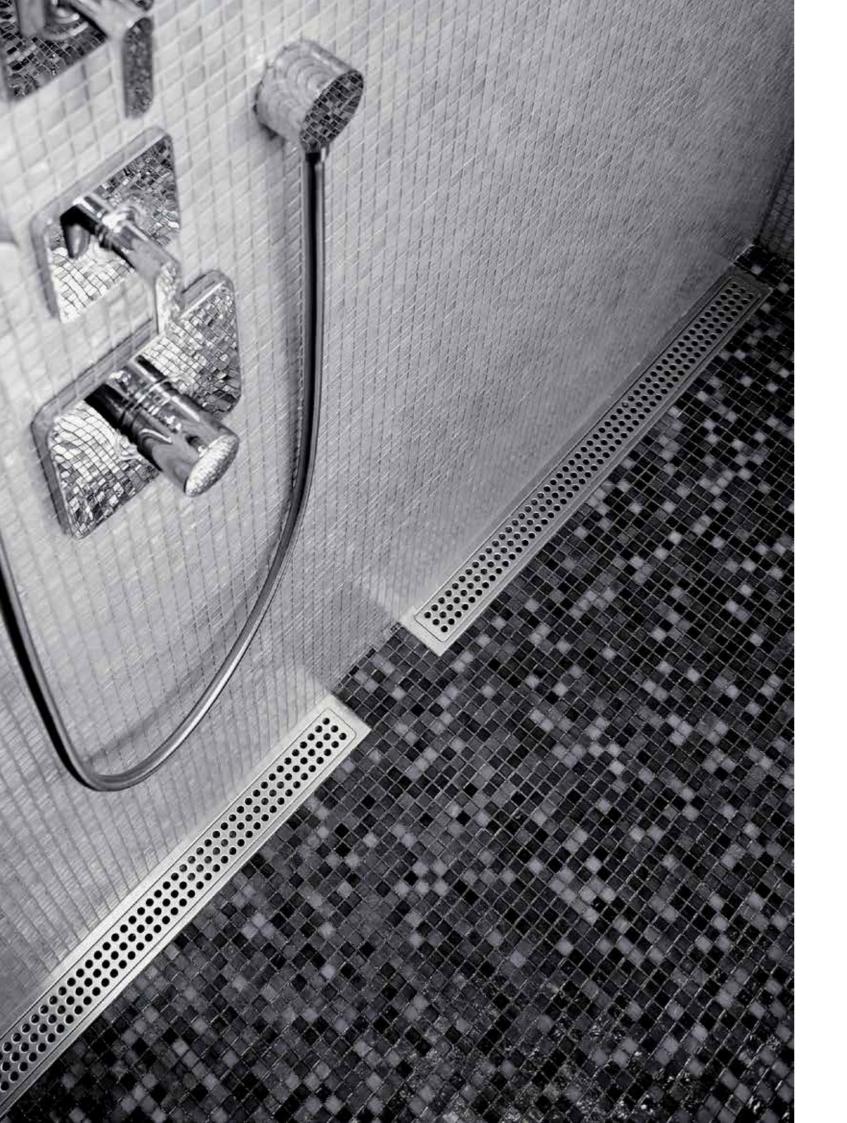

GLASSLINE shower screen | Column CLASSICLINE floor drain | Column

GLASSLINE shower screen | Transparent GLASSLINE shower door CLASSICLINE floor drain | Column

The range of shower screens are solidly installed without visible screws or fittings. Only a discreet steel frame is visible along the wall and floor, showcasing the elegant lines and providing a timeless look.

# GLASSLINE SHOWER SCREEN

Our shower screens are transparent or with exclusive decoration in silkscreen print. The shower screen is mounted on a rail on the wall and can be replaced in case of damage.

As the finishing touch, we produce an exclusive shower base, shower door and top rail designed in the same style as the shower screen and floor drain. Glass surfaces are treated with Cleantec for easier maintenance.