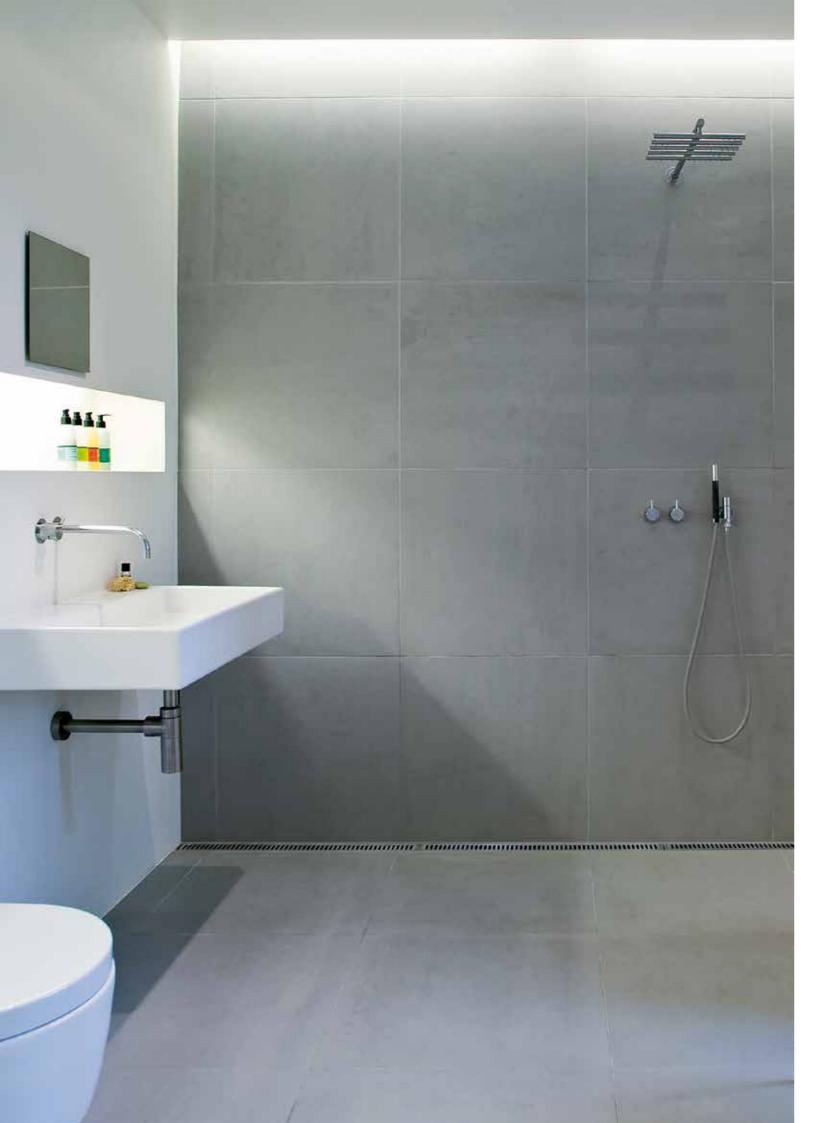

# BESPOKE (MODULE 1100)

unidrain® Bespoke (Module 1100) is the flexible solution for any size of bathroom. unidrain<sup>®</sup> Bespoke makes it possible to produce unidrain<sup>®</sup> floor drains in any length and along several walls. This flexibility makes Bespoke the ideal solution for e.g. hotels, sports centres, schools and wellness facilities, or for an exclusive private bathroom.