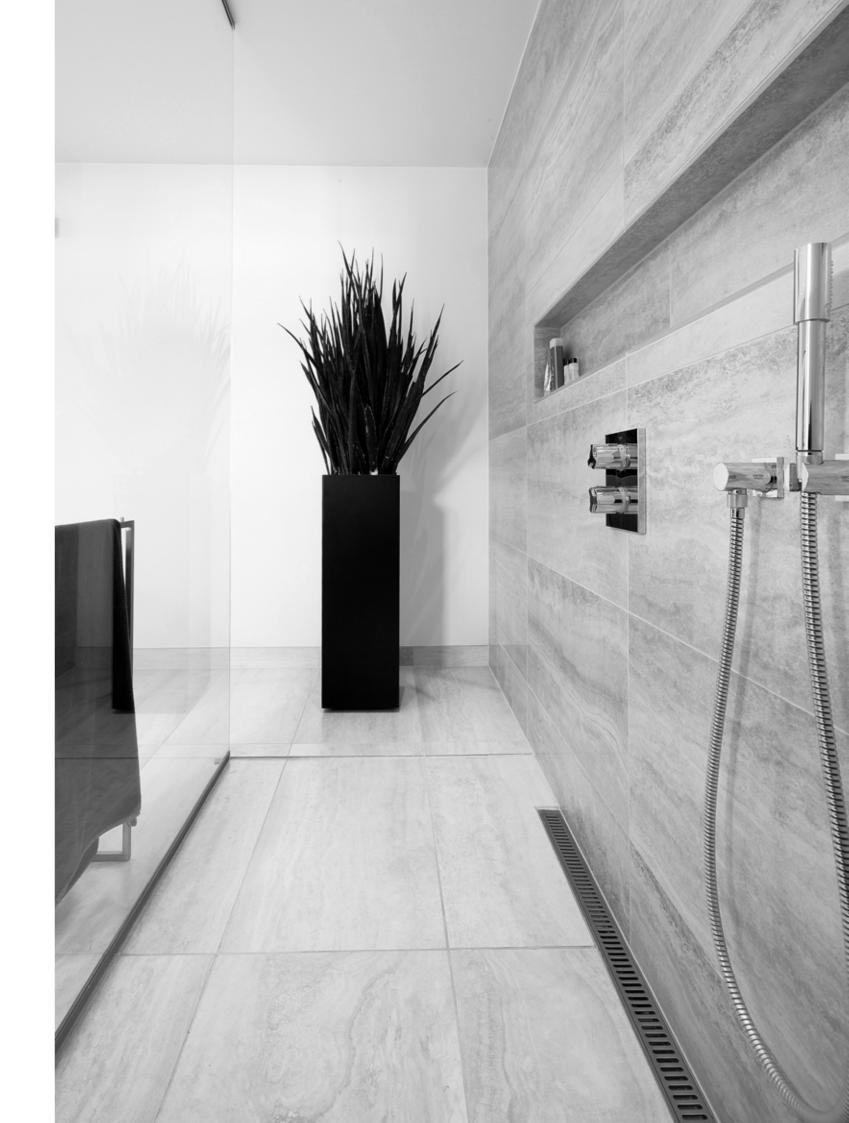

# GLASSLINE SHOWER SCREEN

Our shower screens are transparent or with exclusive decoration in silkscreen print. The shower screen is mounted on a rail on the wall and can be replaced in case of damage.

As the finishing touch, we produce an exclusive shower base, shower door and top rail designed in the same style as the shower screen and floor drain. Glass surfaces are treated with Cleantec for easier maintenance.

# SOAP SHELVES

Our elegant soap shelves are designed to complement the ClassicLine floor drain. They are available in linear and corner models.

Unidrain A/S Farum Gydevej 71 DK-3520 Farum

T +45 3910 1010 F +45 3910 1020 info@unidrain.com unidrain.com