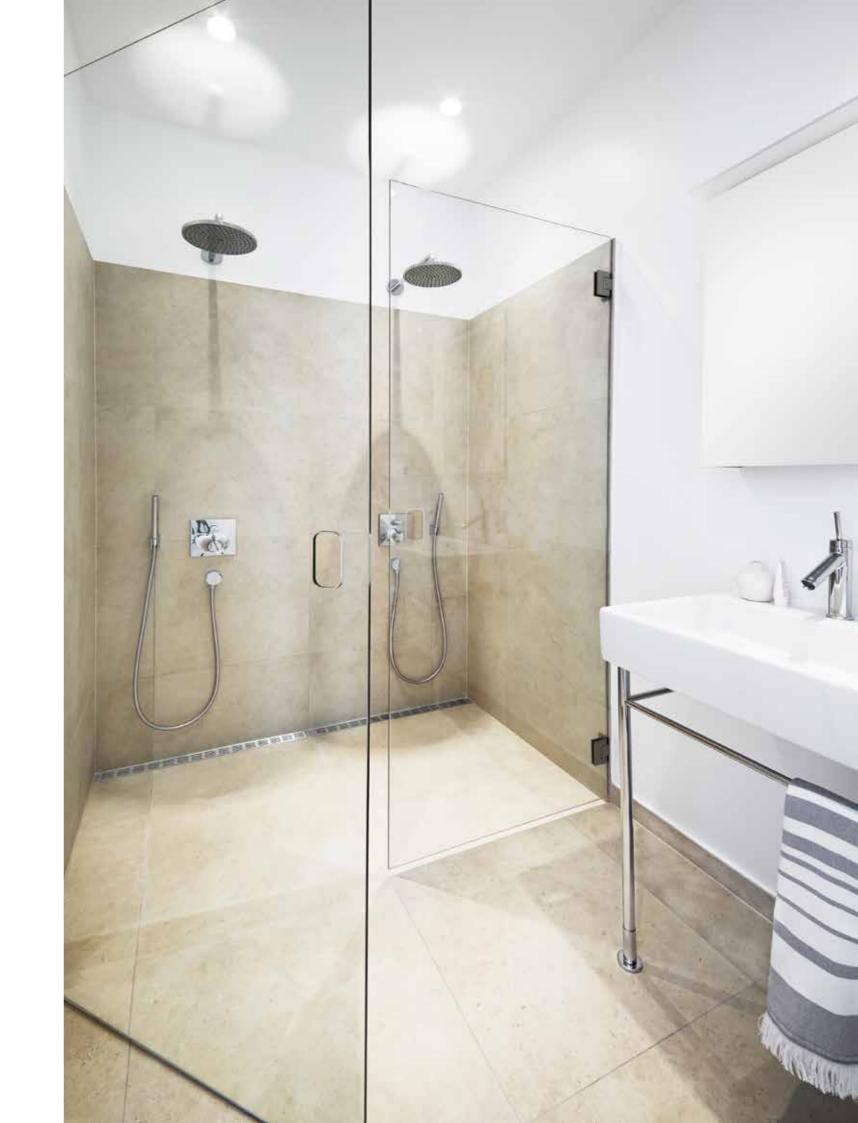

GLASSLINE shower screen | Column CLASSICLINE floor drain | Column

GLASSLINE shower screen | Transparent GLASSLINE shower door CLASSICLINE floor drain | Column

The range of shower screens are solidly installed without visible screws or fittings. Only a discreet steel frame is visible along the wall and floor, showcasing the elegant lines and providing a timeless look.

# GLASSLINE SHOWER SCREEN

Our shower screens are transparent or with exclusive decoration in silkscreen print. The shower screen is mounted on a rail on the wall and can be replaced in case of damage.

As the finishing touch, we produce an exclusive shower base, shower door and top rail designed in the same style as the shower screen and floor drain. Glass surfaces are treated with Cleantec for easier maintenance.