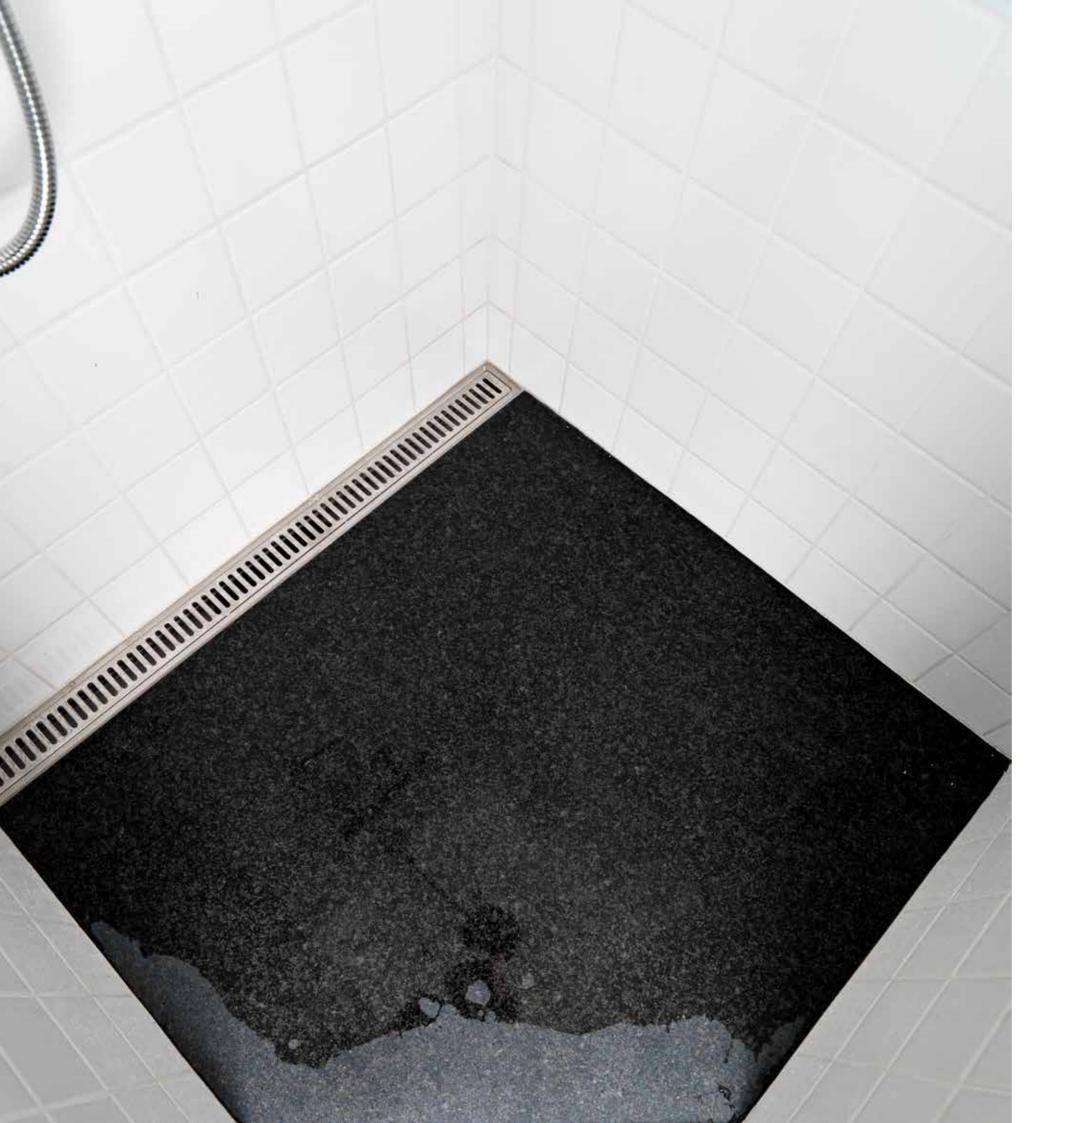

CLASSICLINE floor drain | Classic

A corner drain is a discreet solution for bathrooms and utility rooms with limited space. They are significantly smaller than the equivalent floor drains on the market. Furthermore, they are placed in the corner against the walls, creating more space in the shower cubicle

# CORNER DRAIN