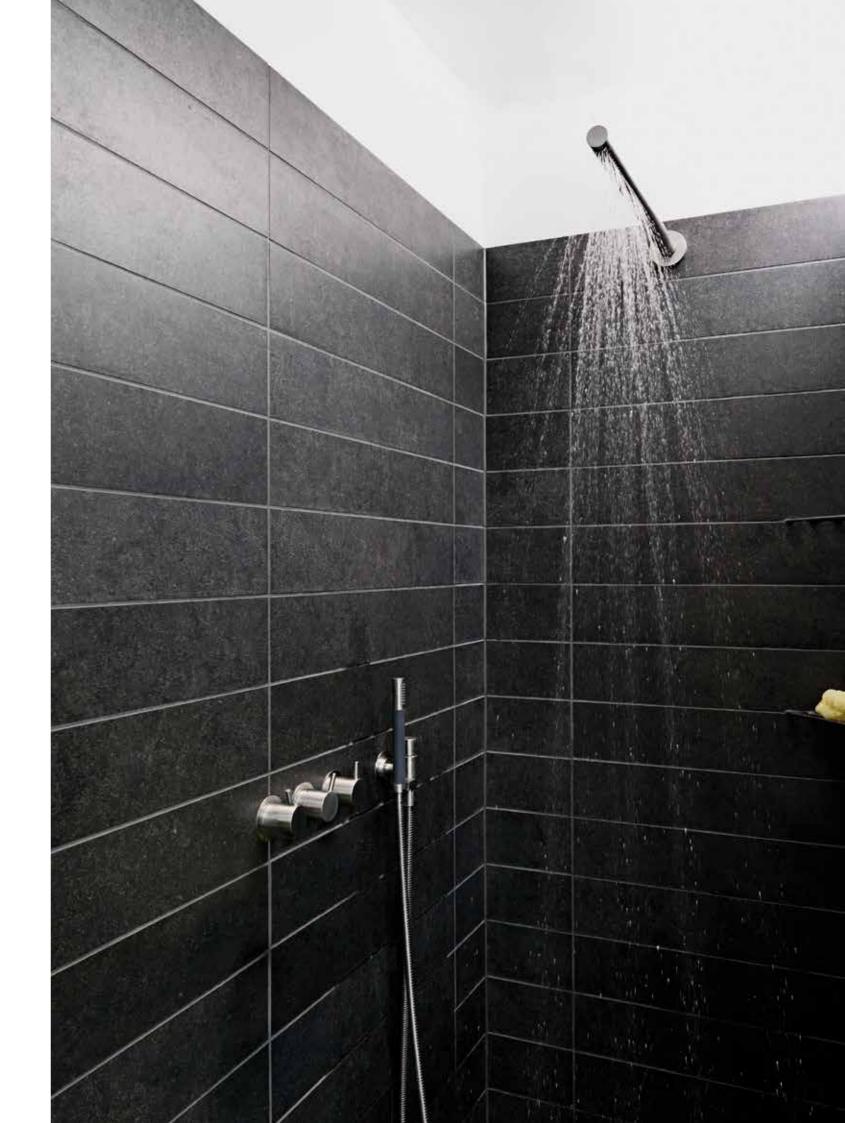

ClassicLine is the original design range from unidrain<sup>®</sup> and is now installed in hundreds of thousands of homes worldwide.

CLASSICLINE floor drain | Column

CLASSICLINE floor drain | Column

GLASSLINE shower screen | Column CLASSICLINE floor drain | Column

GLASSLINE shower screen | Transparent GLASSLINE shower door CLASSICLINE floor drain | Column

The range of shower screens are solidly installed without visible screws or fittings. Only a discreet steel frame is visible along the wall and floor, showcasing the elegant lines and providing a timeless look.