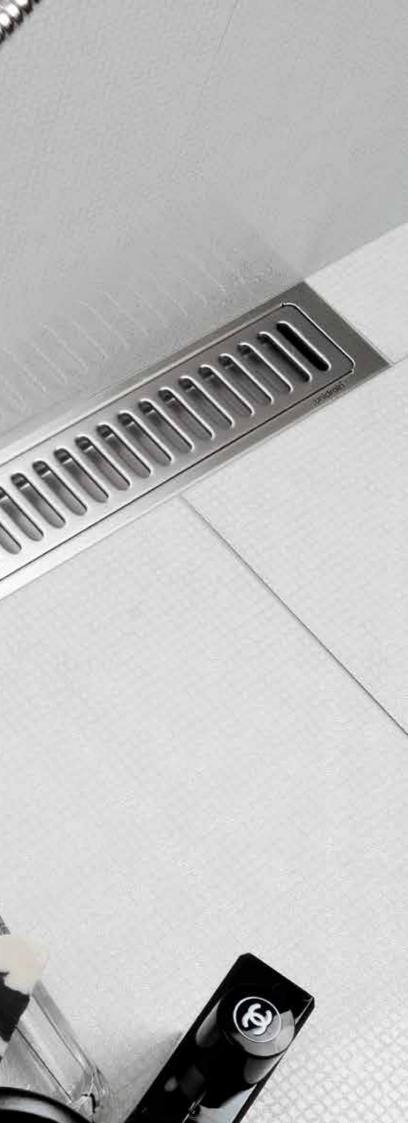

## CLASSICLINE

ClassicLine is the original design range from unidrain®, and consists of frame and grating. Six elegant and timeless designs in brushed stainless steel ensure a solution to suit any taste.

CLASSICLINE floor drain | Classic

A corner drain is a discreet solution for bathrooms and utility rooms with limited space. They are significantly smaller than the equivalent floor drains on the market. Furthermore, they are placed in the corner against the walls, creating more space in the shower cubicle