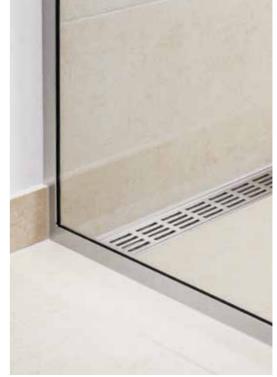

CLASSICLINE floor drain | Classic

A corner drain is a discreet solution for bathrooms and utility rooms with limited space. They are significantly smaller than the equivalent floor drains on the market. Furthermore, they are placed in the corner against the walls, creating more space in the shower cubicle