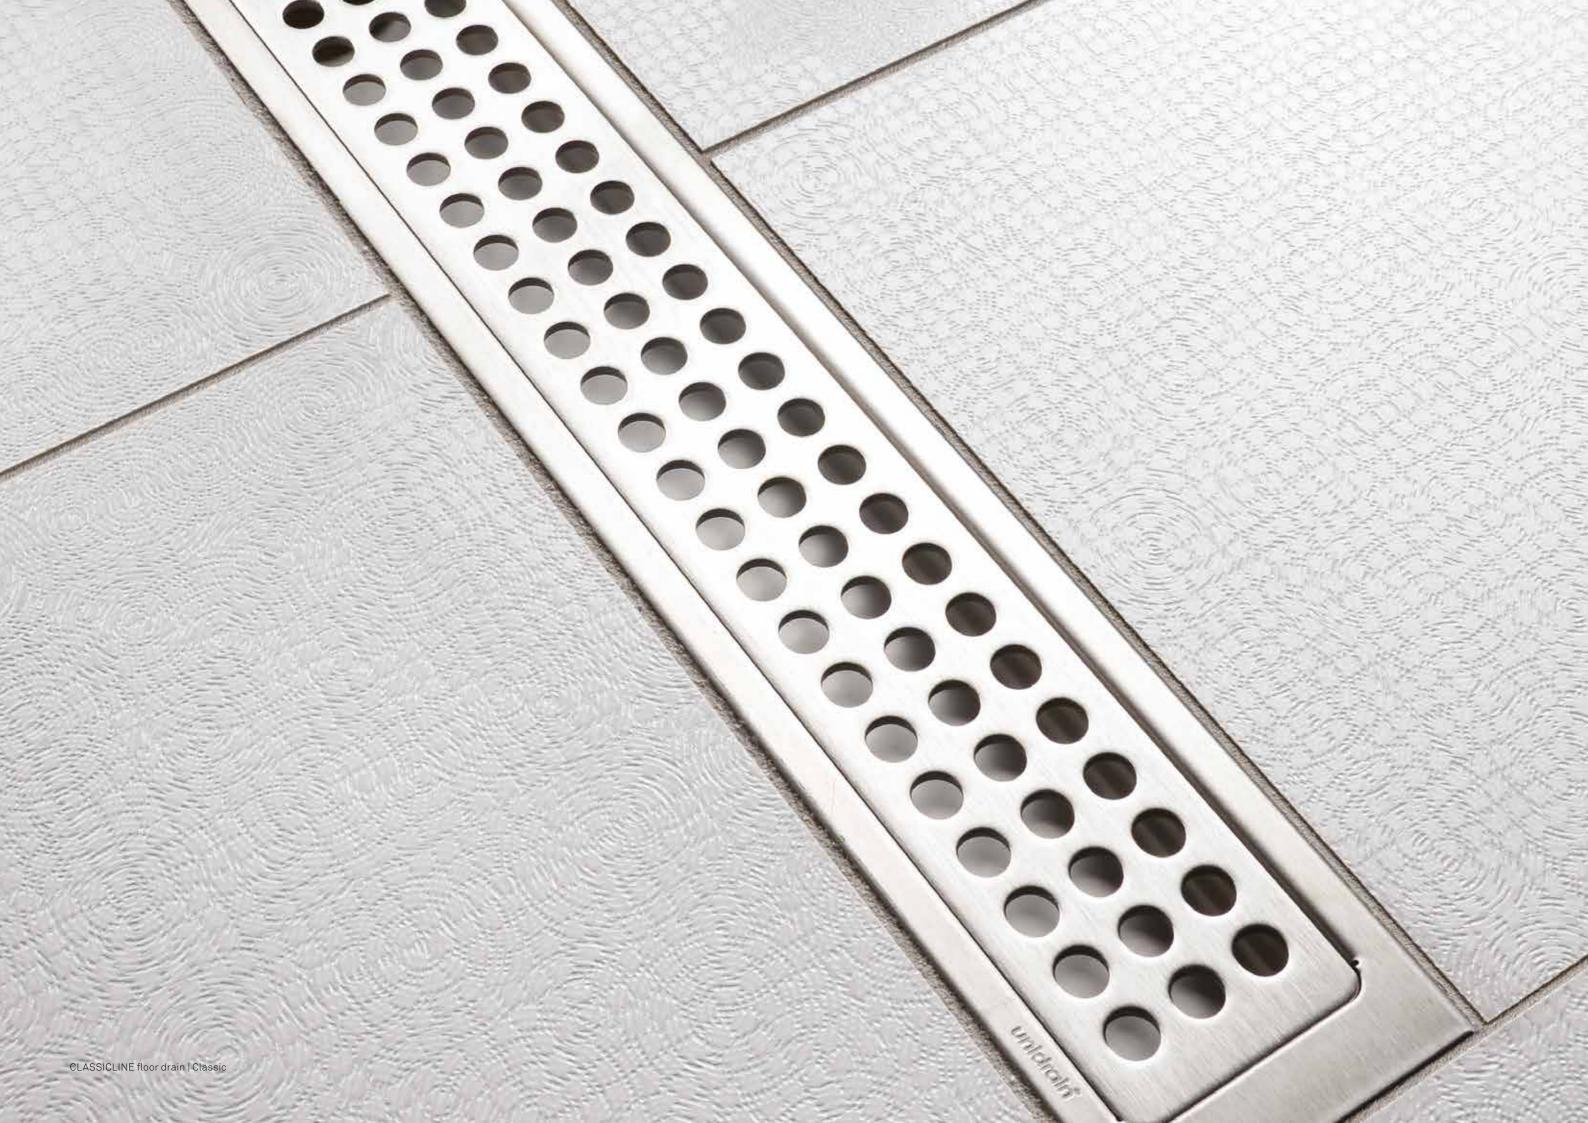

## CLASSICLINE

ClassicLine is the original design range from unidrain®, and consists of frame and grating. Six elegant and timeless designs in brushed stainless steel ensure a solution to suit any taste.

CLASSICLINE floor drain | Classic

A corner drain is a discreet solution for bathrooms and utility rooms with limited space. They are significantly smaller than the equivalent floor drains on the market. Furthermore, they are placed in the corner against the walls, creating more space in the shower cubicle