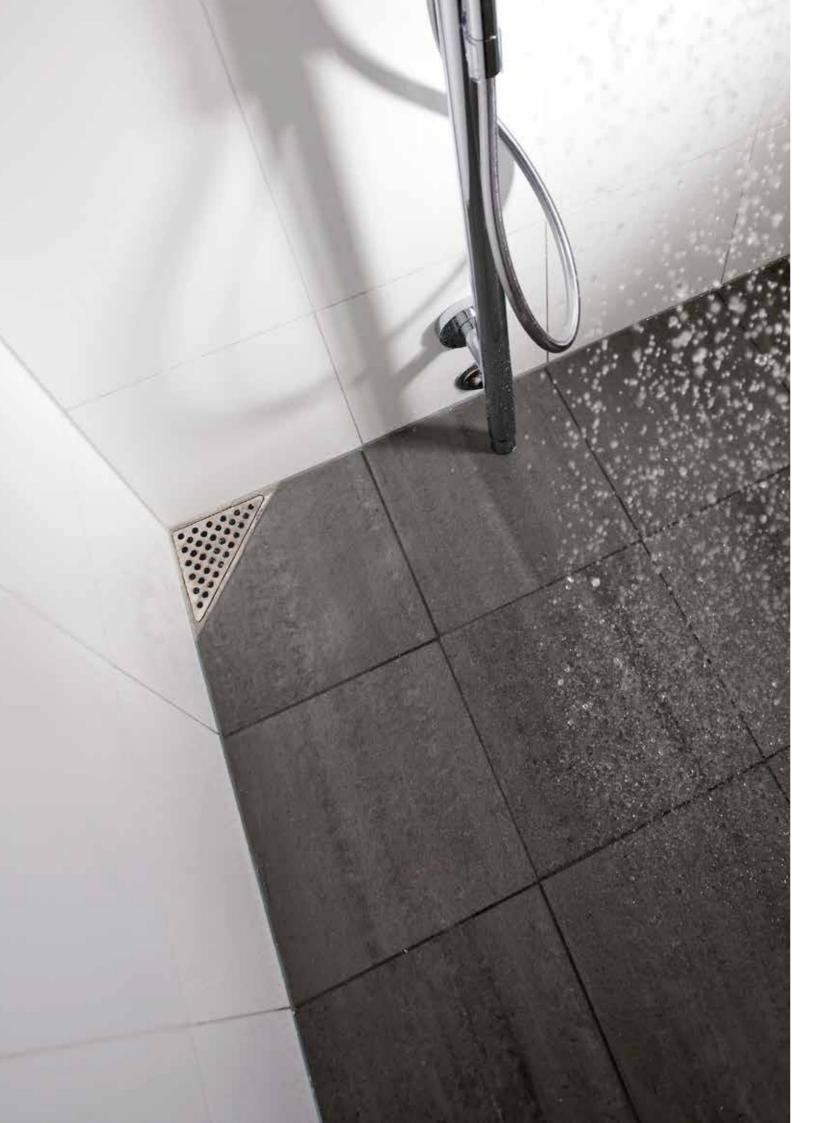

CLASSICLINE floor drain | Classic

A corner drain is a discreet solution for bathrooms and utility rooms with limited space. They are significantly smaller than the equivalent floor drains on the market. Furthermore, they are placed in the corner against the walls, creating more space in the shower cubicle

# CORNER DRAIN