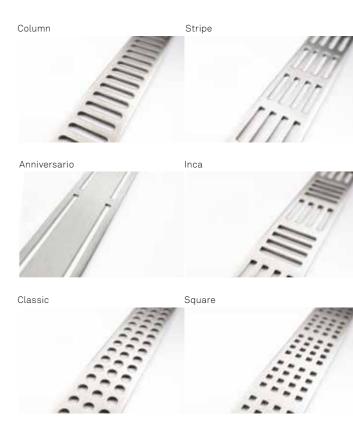

## CLASSICLINE

ClassicLine is the original design range from unidrain®, and consists of frame and grating. Six elegant and timeless designs in brushed stainless steel ensure a solution to suit any taste.

#### 10 YEAR ANNIVERSARY GRATING ANNIVERSARIO

unidrain<sup>®</sup> celebrated its 10th anniversary in 2013, extending its design portfolio with a new ClassicLine grating

ClassicLine bespoke drain | Stripe GlassLine shower door