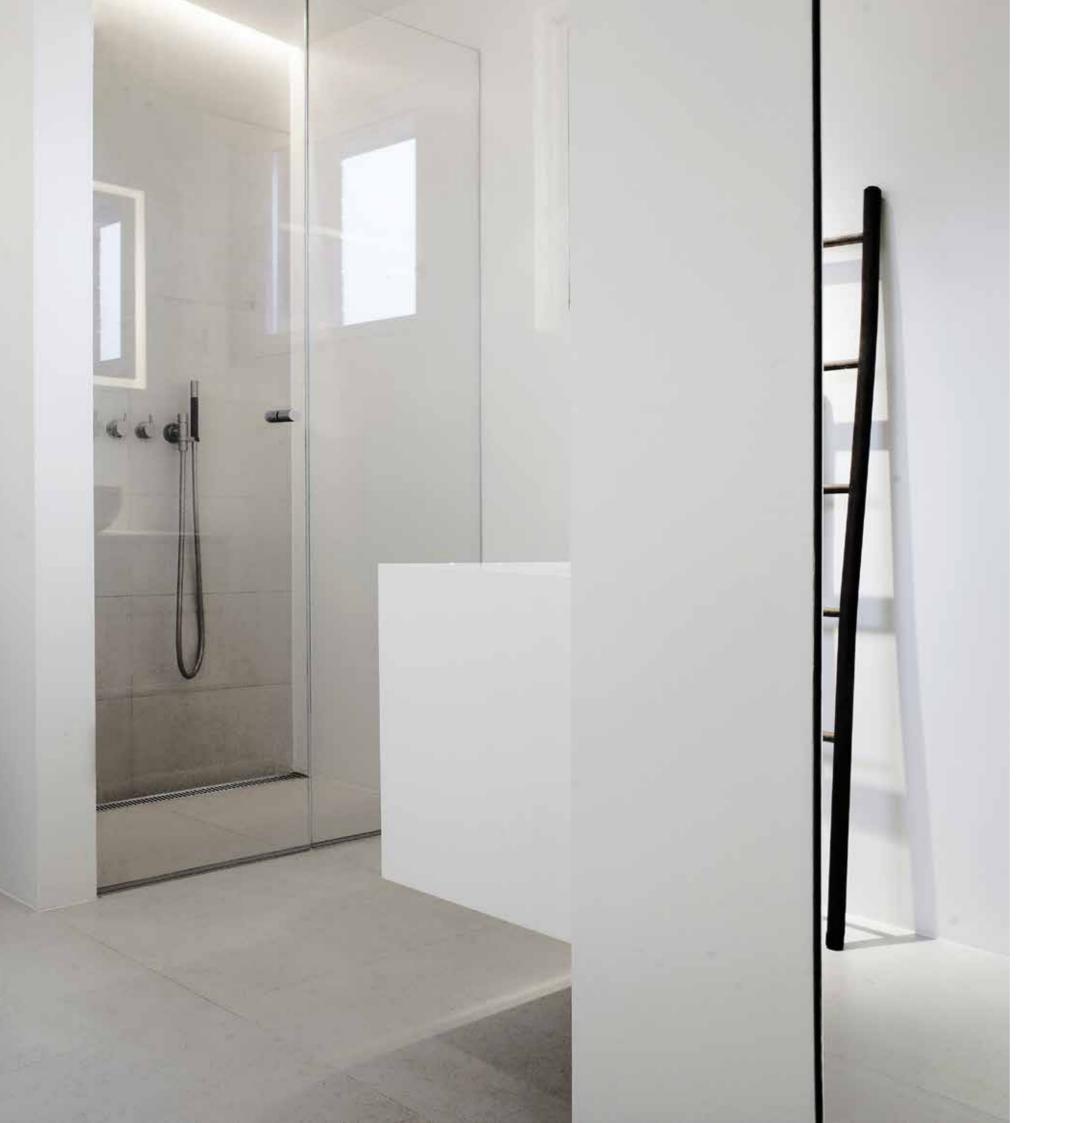

GLASSLINE shower screen | Column CLASSICLINE floor drain | Column

GLASSLINE shower screen | Transparent GLASSLINE shower door CLASSICLINE floor drain | Column

The range of shower screens are solidly installed without visible screws or fittings. Only a discreet steel frame is visible along the wall and floor, showcasing the elegant lines and providing a timeless look.

# GLASSLINE SHOWER SCREEN

Our shower screens are transparent or with exclusive decoration in silkscreen print. The shower screen is mounted on a rail on the wall and can be replaced in case of damage.

As the finishing touch, we produce an exclusive shower base, shower door and top rail designed in the same style as the shower screen and floor drain. Glass surfaces are treated with Cleantec for easier maintenance.