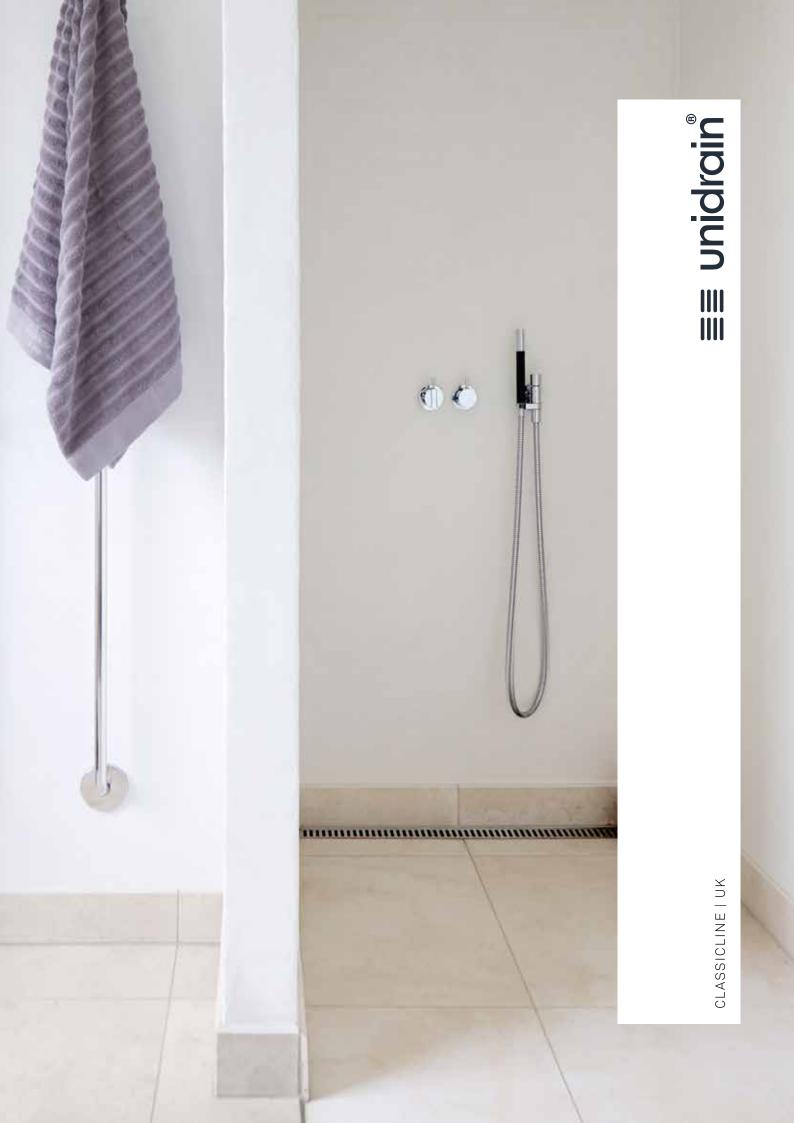

ClassicLine is the original design range from unidrain<sup>®</sup> and is now installed in hundreds of thousands of homes worldwide.

CLASSICLINE floor drain | Column

CLASSICLINE floor drain | Column

## CLASSICLINE

ClassicLine is the original design range from unidrain®, and consists of frame and grating. Six elegant and timeless designs in brushed stainless steel ensure a solution to suit any taste.