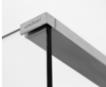

STEEL TOP RAIL

GLASS TOP RAIL

# GLASSLINE SHOWER SCREEN

Our shower screens are transparent or with exclusive decoration in silkscreen print. The shower screen is mounted on a rail on the wall and can be replaced in case of damage.

As the finishing touch, we produce an exclusive shower base, shower door and top rail designed in the same style as the shower screen and floor drain. Glass surfaces are treated with Cleantec for easier maintenance.