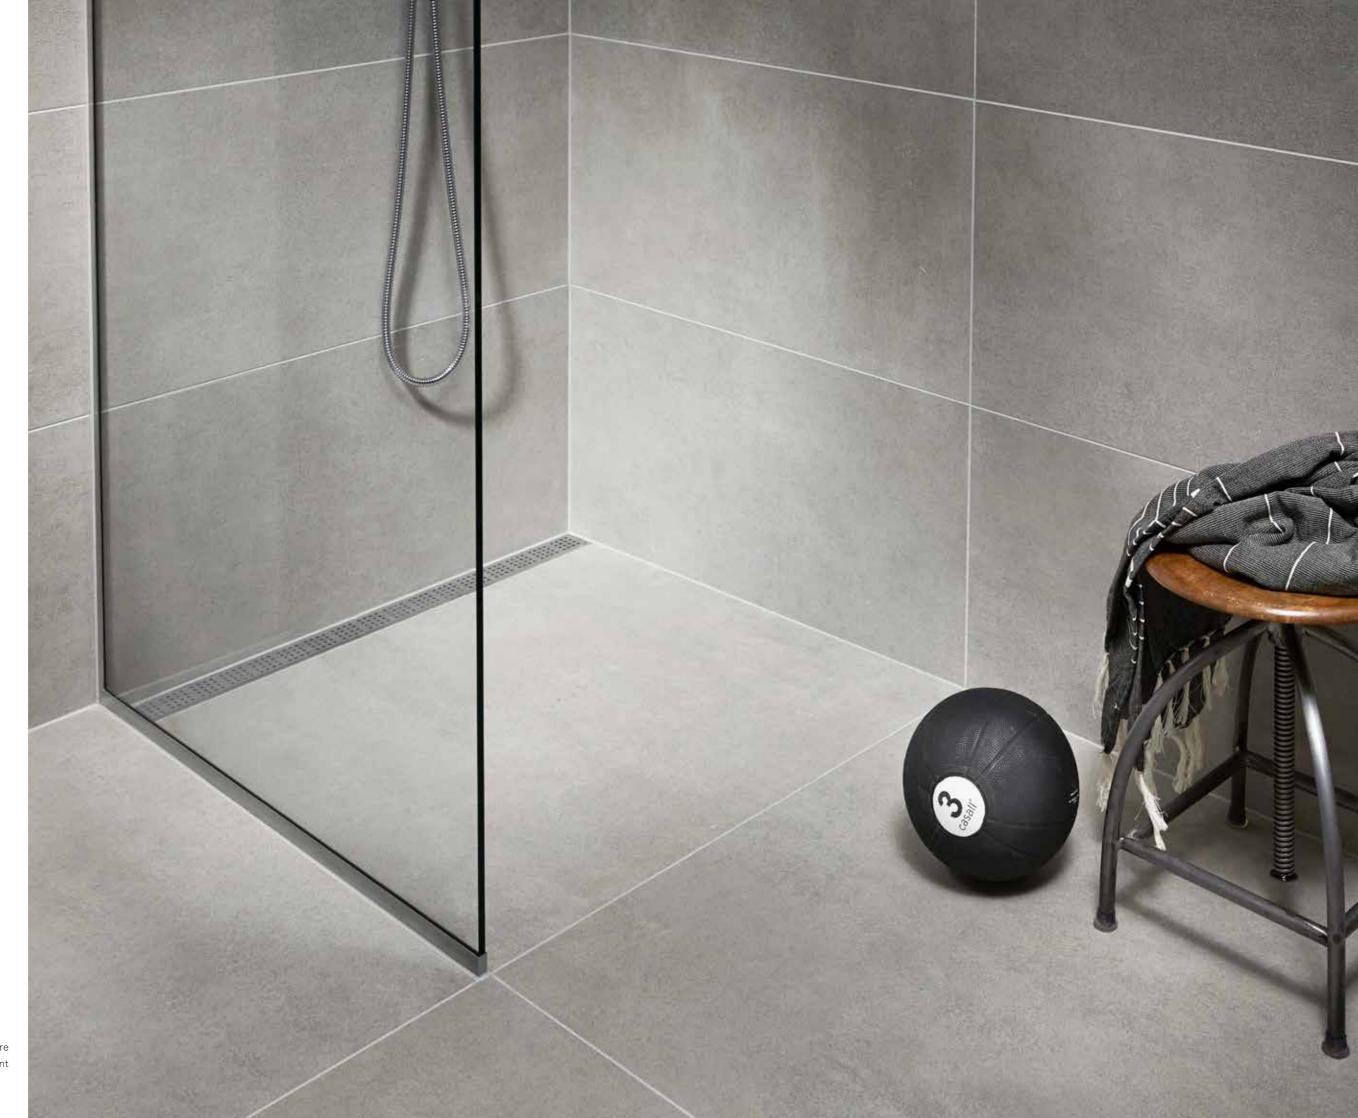

# GLASSLINE SHOWER SCREEN

Our shower screens are transparent or with exclusive decoration in silkscreen print. The shower screen is mounted on a rail on the wall and can be replaced in case of damage.

As the finishing touch, we produce an exclusive shower base, shower door and top rail designed in the same style as the shower screen and floor drain. Glass surfaces are treated with Cleantec for easier maintenance.