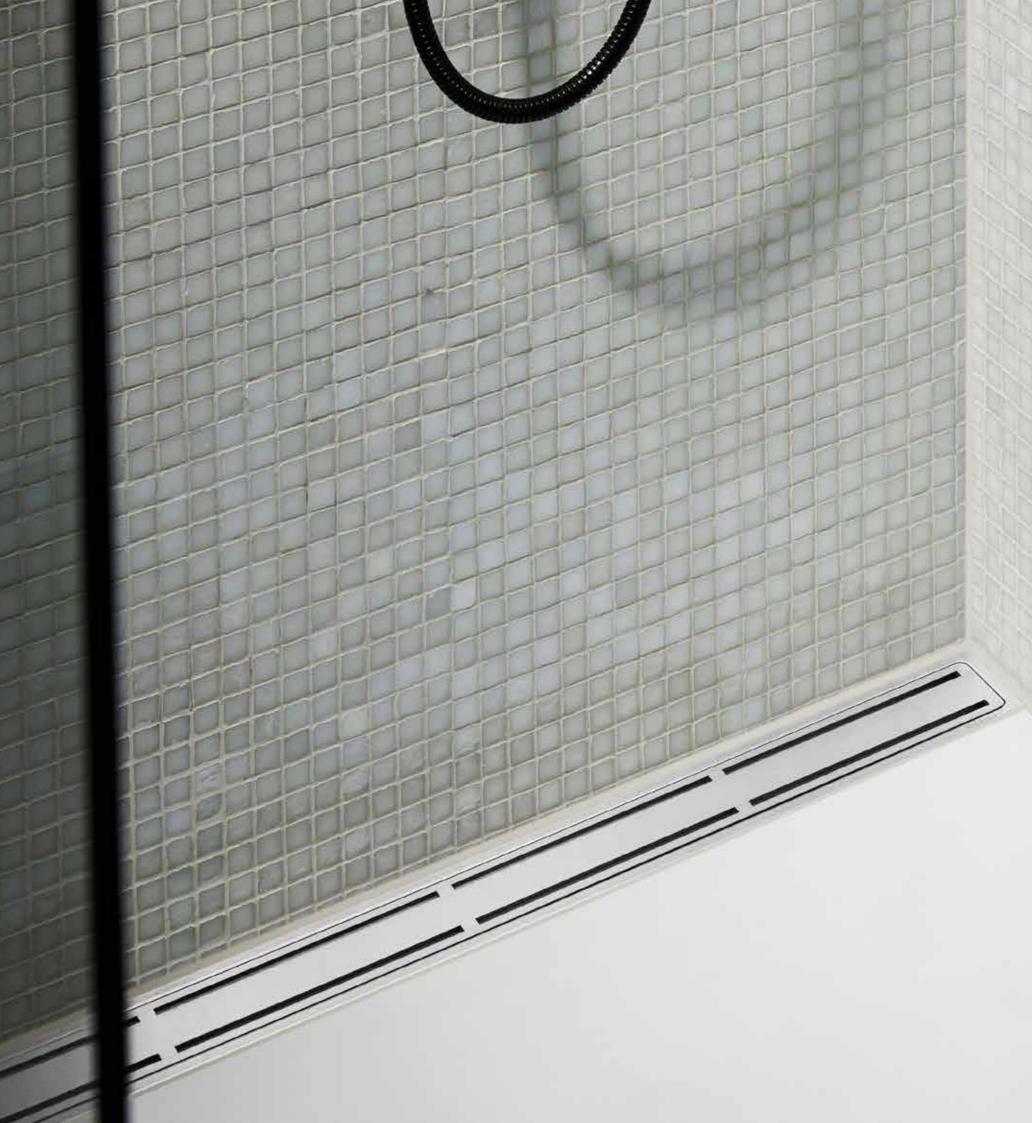

## CLASSICLINE

ClassicLine is the original design range from unidrain®, and consists of frame and grating. Six elegant and timeless designs in brushed stainless steel ensure a solution to suit any taste.

GLASSLINE shower screen | Column CLASSICLINE floor drain | Column

GLASSLINE shower screen | Transparent GLASSLINE shower door CLASSICLINE floor drain | Column

The range of shower screens are solidly installed without visible screws or fittings. Only a discreet steel frame is visible along the wall and floor, showcasing the elegant lines and providing a timeless look.

# GLASSLINE SHOWER SCREEN

Our shower screens are transparent or with exclusive decoration in silkscreen print. The shower screen is mounted on a rail on the wall and can be replaced in case of damage.

As the finishing touch, we produce an exclusive shower base, shower door and top rail designed in the same style as the shower screen and floor drain. Glass surfaces are treated with Cleantec for easier maintenance.