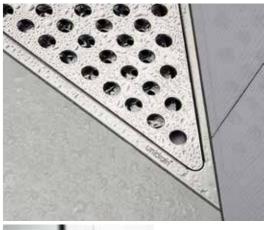

CLASSICLINE floor drain | Classic

A corner drain is a discreet solution for bathrooms and utility rooms with limited space. They are significantly smaller than the equivalent floor drains on the market. Furthermore, they are placed in the corner against the walls, creating more space in the shower cubicle

> CLASSICLINE corner drain | Classic CLASSICLINE corner drain | Anniversario CLASSICLINE corner drain | Column

# CORNER DRAIN