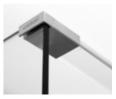

STEEL TOP RAIL

GLASS TOP RAIL

# GLASSLINE SHOWER SCREEN

Our shower screens are transparent or with exclusive decoration in silkscreen print. The shower screen is mounted on a rail on the wall and can be replaced in case of damage.

As the finishing touch, we produce an exclusive shower base, shower door and top rail designed in the same style as the shower screen and floor drain. Glass surfaces are treated with Cleantec for easier maintenance.