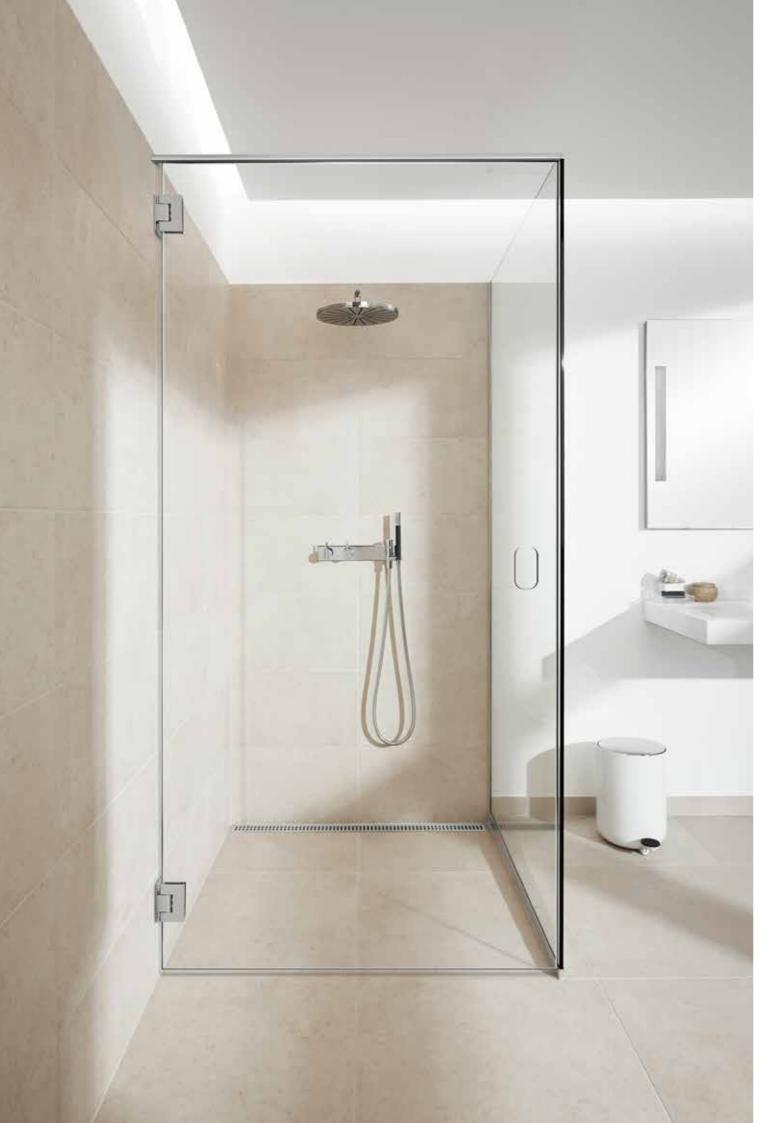

GLASSLINE shower screen | Column CLASSICLINE floor drain | Column

GLASSLINE shower screen | Transparent GLASSLINE shower door CLASSICLINE floor drain | Column

The range of shower screens are solidly installed without visible screws or fittings. Only a discreet steel frame is visible along the wall and floor, showcasing the elegant lines and providing a timeless look.

# GLASSLINE SHOWER SCREEN

Our shower screens are transparent or with exclusive decoration in silkscreen print. The shower screen is mounted on a rail on the wall and can be replaced in case of damage.

As the finishing touch, we produce an exclusive shower base, shower door and top rail designed in the same style as the shower screen and floor drain. Glass surfaces are treated with Cleantec for easier maintenance.