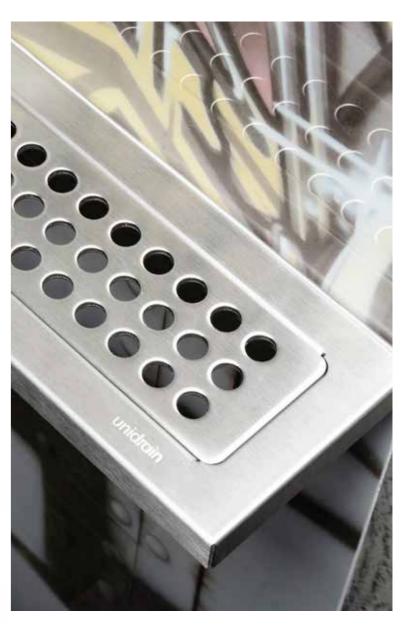

## CLASSICLINE

ClassicLine is the original design range from unidrain®, and consists of frame and grating. Six elegant and timeless designs in brushed stainless steel ensure a solution to suit any taste.

CLASSICLINE floor drain | Classic

A corner drain is a discreet solution for bathrooms and utility rooms with limited space. They are significantly smaller than the equivalent floor drains on the market. Furthermore, they are placed in the corner against the walls, creating more space in the shower cubicle