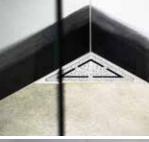

CLASSICLINE floor drain | Classic

A corner drain is a discreet solution for bathrooms and utility rooms with limited space. They are significantly smaller than the equivalent floor drains on the market. Furthermore, they are placed in the corner against the walls, creating more space in the shower cubicle

# CORNER DRAIN