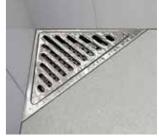

CLASSICLINE floor drain | Classic

A corner drain is a discreet solution for bathrooms and utility rooms with limited space. They are significantly smaller than the equivalent floor drains on the market. Furthermore, they are placed in the corner against the walls, creating more space in the shower cubicle

> CLASSICLINE corner drain | Classic CLASSICLINE corner drain | Anniversario CLASSICLINE corner drain | Column

# CORNER DRAIN