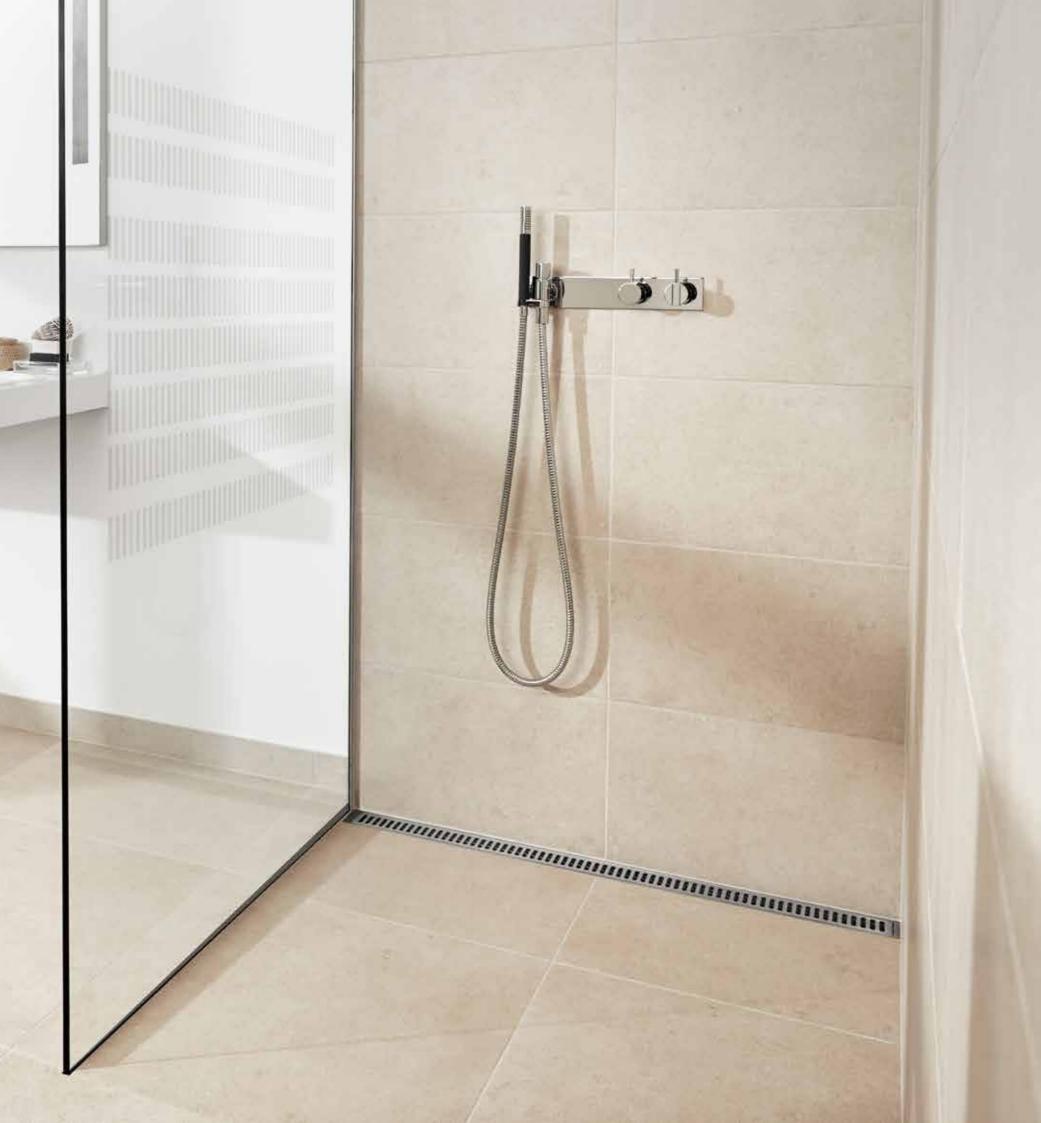

## CLASSICLINE

ClassicLine is the original design range from unidrain®, and consists of frame and grating. Six elegant and timeless designs in brushed stainless steel ensure a solution to suit any taste.

# GLASSLINE SHOWER SCREEN

Our shower screens are transparent or with exclusive decoration in silkscreen print. The shower screen is mounted on a rail on the wall and can be replaced in case of damage.

As the finishing touch, we produce an exclusive shower base, shower door and top rail designed in the same style as the shower screen and floor drain. Glass surfaces are treated with Cleantec for easier maintenance.