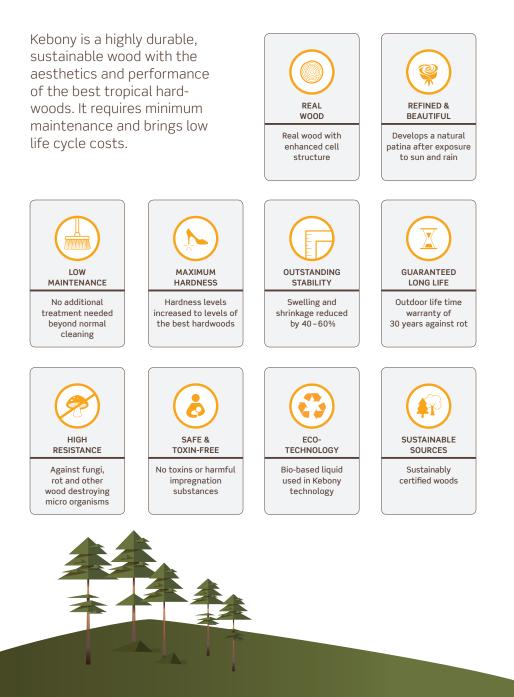

artwood will be exposed. Kebony Character products can be cross-cut to length. Exposed end grain after cross-cutting must be treated with a wood preservative.



The Kebony<sup>®</sup> technology gives a deep rich brown colour. After exposure to sun and rain the wood develops a natural silvergrey patina. Original colour can be maintained using UV protection oils. Kebony is a natural wood product for outdoor applications and its appearance will therefore be influenced by local



environmental conditions over time. Colour changes and small surface cracks will occur due to natural weathering. The manufacturer cannot be held liable for any of such variations in colour and surface apearance. This will not influence durability and overall performance of the product.

#### **Product benefits**





#### **Examples cladding profiles**

#### Kebony Character



120

**Rectangular** Kebony Clear 19 x 110 mm

- 110

For all products and profiles see: www.kebony.com/products

Art. Nr. **2436** 

Art. Nr. **2447** 



#### **Examples decking profiles**

#### Kebony Clear



#### Kebony Character



For all products and profiles see: www.kebony.com/products





Residential Home Palo Alto California Wood Kebony Clear Status New



Sørenga Boardwalk Norway Wood Kebony Character Status Weathered



The Inn at Harbour Shores Michigan, USA Wood Kebony Clear Status Weathering



Waldorf School Fredrikstad, Norway Wood Kebony Character Status Weathering

www.kebony.com

📑 🔰 💿 🗭 🖻 @kebonywood