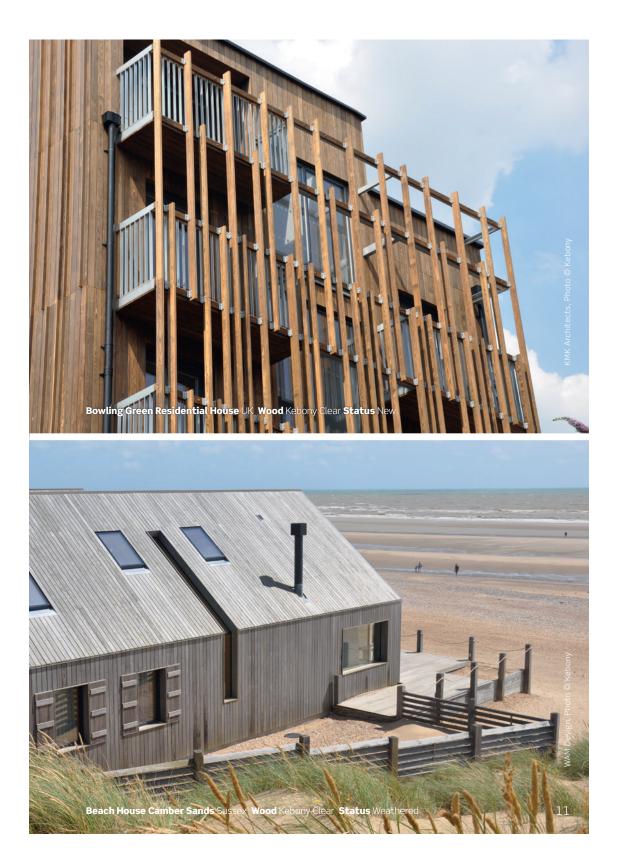

colour. After exposure to sun and rain the wood develops a natural silvergrey patina. Original colour can be maintained using UV protection oils. Kebony is a natural wood product for outdoor applications and its appearance will therefore be influenced by local



environmental conditions over time. Colour changes and small surface cracks will occur due to natural weathering. The manufacturer cannot be held liable for any of such variations in colour and surface apearance. This will not influence durability and overall performance of the product.

#### **Product benefits**





#### **Examples cladding profiles**

#### Kebony Character



120

**Rectangular** Kebony Clear 19 x 110 mm

- 110

For all products and profiles see: www.kebony.com/products

Art. Nr. **2436** 

Art. Nr. **2447** 



#### **Examples decking profiles**

#### Kebony Clear



#### Kebony Character



For all products and profiles see: www.kebony.com/products





Residential Home Palo Alto California Wood Kebony Clear Status New



Sørenga Boardwalk Norway Wood Kebony Character Status Weathered



The Inn at Harbour Shores Michigan, USA Wood Kebony Clear Status Weathering



Waldorf School Fredrikstad, Norway Wood Kebony Character Status Weathering

www.kebony.com

📑 🔰 💿 🗭 🖻 @kebonywood