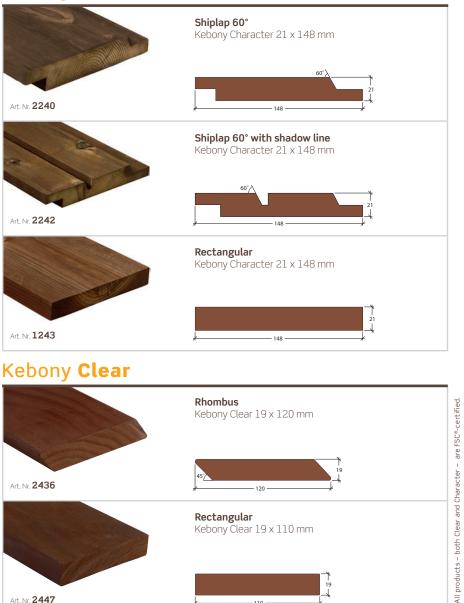

#### **Examples cladding profiles**

#### Kebony Character

120

**Rectangular** Kebony Clear 19 x 110 mm

- 110

For all products and profiles see: www.kebony.com/products

Art. Nr. **2436** 

Art. Nr. **2447** 