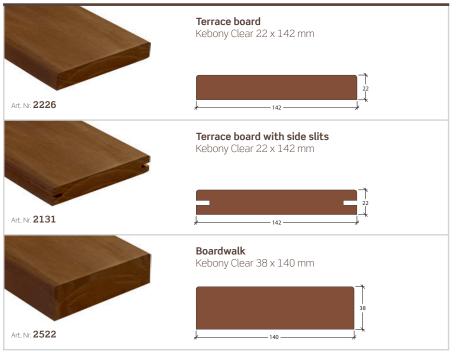

a natural silvergrey patina. Original colour can be maintained using UV protection oils. Kebony is a natural wood product for outdoor applications and its appearance will therefore be influenced by local



environmental conditions over time. Colour changes and small surface cracks will occur due to natural weathering. The manufacturer cannot be held liable for any of such variations in colour and surface apearance. This will not influence durability and overall performance of the product.

#### **Product benefits**





#### **Examples cladding profiles**

#### Kebony Character



120

**Rectangular** Kebony Clear 19 x 110 mm

- 110

For all products and profiles see: www.kebony.com/products

Art. Nr. **2436** 

Art. Nr. **2447** 



#### **Examples decking profiles**

#### Kebony Clear



#### Kebony Character



For all products and profiles see: www.kebony.com/products





Residential Home Palo Alto California Wood Kebony Clear Status New



Sørenga Boardwalk Norway Wood Kebony Character Status Weathered



The Inn at Harbour Shores Michigan, USA Wood Kebony Clear Status Weathering



Waldorf School Fredrikstad, Norway Wood Kebony Character Status Weathering

www.kebony.com

📑 🔰 💿 🗭 🖻 @kebonywood