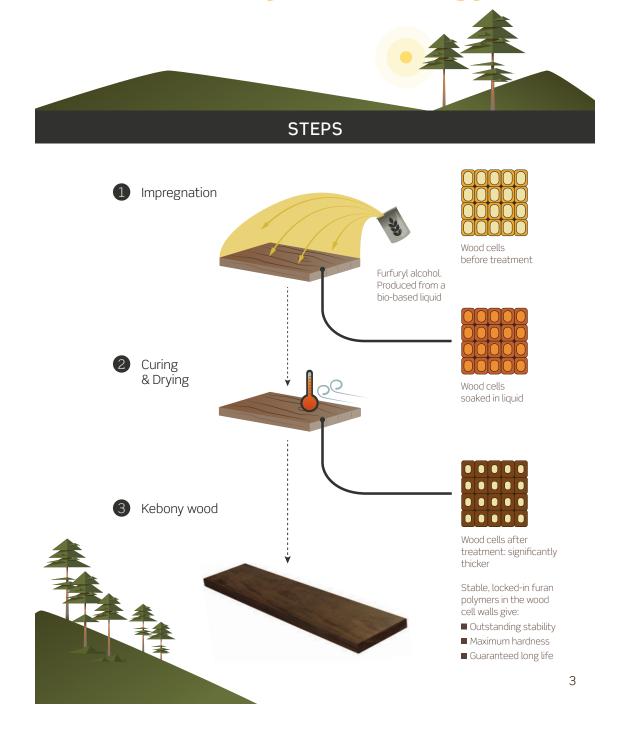

### The Kebony® technology

Developed in Norway, the Kebony® technology is an environmentally friendly, patented process, which enhances the properties of sustainable softwood with a bio-based liquid. The process permanently modifies the wood cell walls giving Kebony premium hardwood characteristics and a rich brown color.