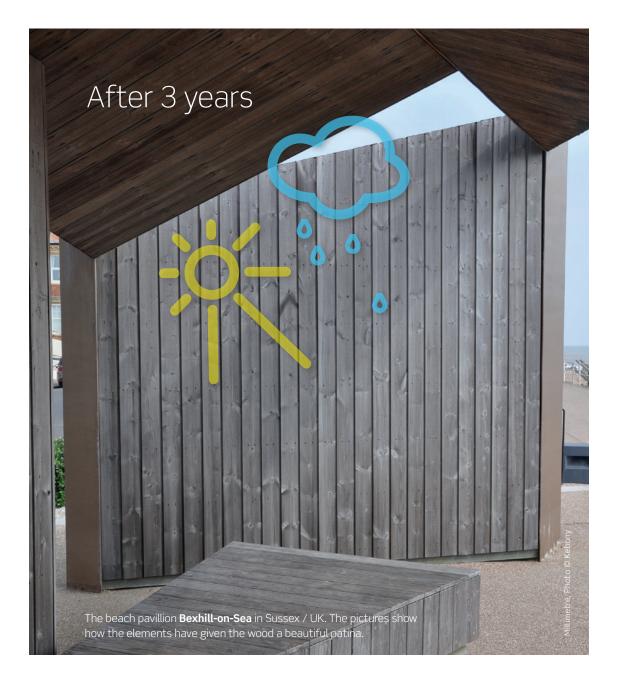

Kebony is available in clear and character grade. After exposure to sun and rain the wood develops a natural silver-grey patina. Performance is maintained, while beauty is enhanced.

Recognized as Technology Pioneer by the World Economic Forum and Global Cleantech 100 listings, Kebony has been embraced by leading international architects and developers, which are served through a global sales and distribution network.

### Appearance

Kebony woods have a deep brown colour that will turn to a silvergrey patina over time. The speed of this greying process depends on the intensity of exposure to sun and rain and type of application.