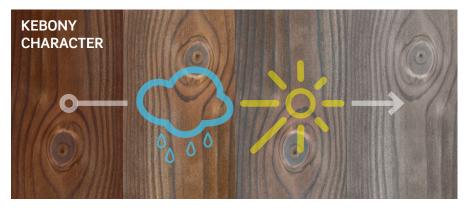

Kebony is available in clear and character grade. After exposure to sun and rain the wood develops a natural silver-grey patina. Performance is maintained, while beauty is enhanced.

Recognized as Technology Pioneer by the World Economic Forum and Global Cleantech 100 listings, Kebony has been embraced by leading international architects and developers, which are served through a global sales and distribution network.

### Appearance

Kebony woods have a deep brown colour that will turn to a silvergrey patina over time. The speed of this greying process depends on the intensity of exposure to sun and rain and type of application.