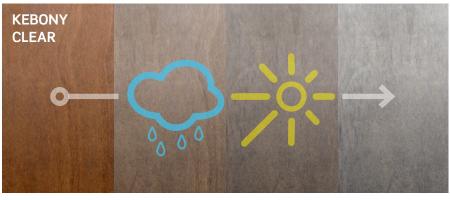

Kebony is available in clear and character grade. After exposure to sun and rain the wood develops a natural silver-grey patina. Performance is maintained, while beauty is enhanced.

Recognized as Technology Pioneer by the World Economic Forum and Global Cleantech 100 listings, Kebony has been embraced by leading international architects and developers, which are served through a global sales and distribution network.

### Appearance

Kebony woods have a deep brown colour that will turn to a silvergrey patina over time. The speed of this greying process depends on the intensity of exposure to sun and rain and type of application.