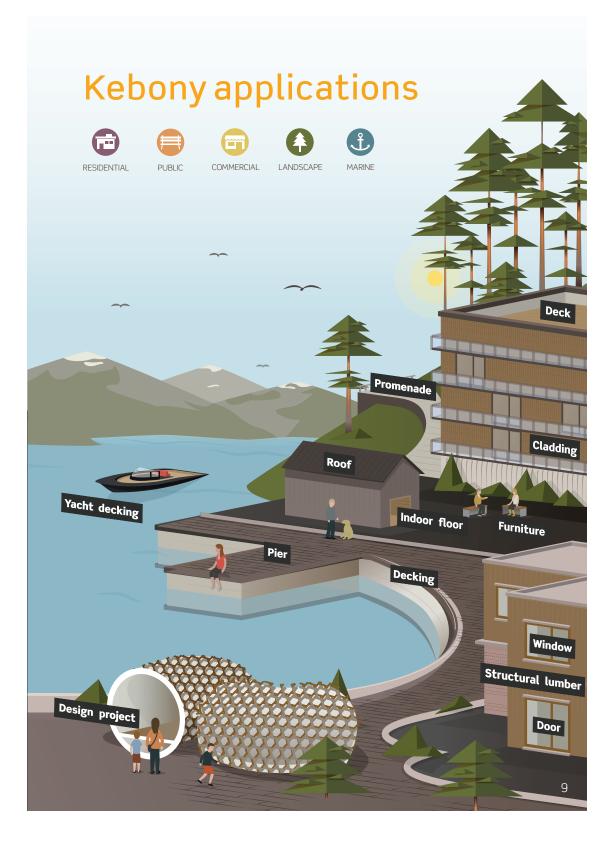

twood will be exposed. Kebony Character products can be cross-cut to length. Exposed end grain after cross-cutting must be treated with a wood preservative.



The Kebony<sup>®</sup> technology gives a deep rich brown colour. After exposure to sun and rain the wood develops a natural silvergrey patina. Original colour can be maintained using UV protection oils. Kebony is a natural wood product for outdoor applications and its appearance will therefore be influenced by local



environmental conditions over time. Colour changes and small surface cracks will occur due to natural weathering. The manufacturer cannot be held liable for any of such variations in colour and surface apearance. This will not influence durability and overall performance of the product.

#### **Product benefits**





#### **Examples cladding profiles**

#### Kebony Character



120

**Rectangular** Kebony Clear 19 x 110 mm

- 110

For all products and profiles see: www.kebony.com/products

Art. Nr. **2436** 

Art. Nr. **2447** 



#### **Examples decking profiles**

#### Kebony Clear



#### Kebony Character



For all products and profiles see: www.kebony.com/products





Residential Home Palo Alto California Wood Kebony Clear Status New



Sørenga Boardwalk Norway Wood Kebony Character Status Weathered



The Inn at Harbour Shores Michigan, USA Wood Kebony Clear Status Weathering



Waldorf School Fredrikstad, Norway Wood Kebony Character Status Weathering

www.kebony.com

📑 🔰 💿 🗭 🖻 @kebonywood