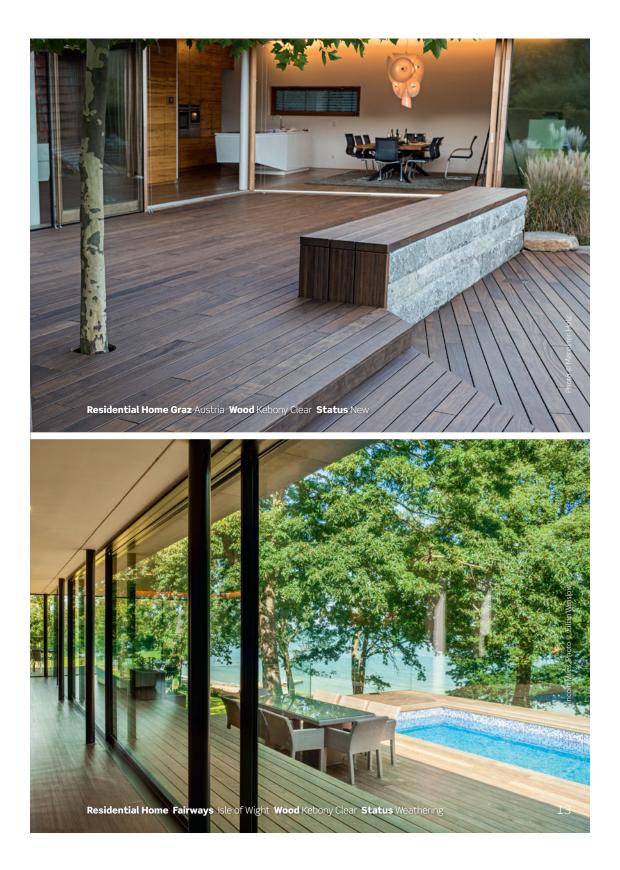

Kebony is available in clear and character grade. After exposure to sun and rain the wood develops a natural silver-grey patina. Performance is maintained, while beauty is enhanced.

Recognized as Technology Pioneer by the World Economic Forum and Global Cleantech 100 listings, Kebony has been embraced by leading international architects and developers, which are served through a global sales and distribution network.

### Appearance

Kebony woods have a deep brown colour that will turn to a silvergrey patina over time. The speed of this greying process depends on the intensity of exposure to sun and rain and type of application.