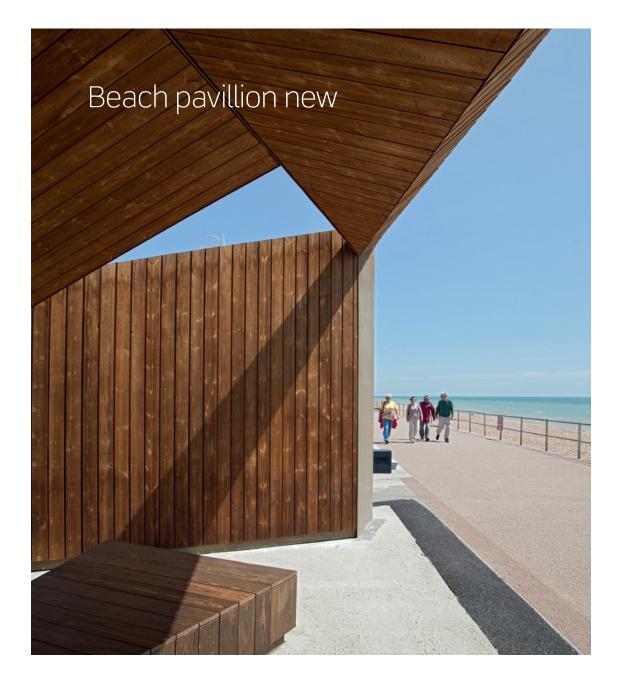

Kebony is available in clear and character grade. After exposure to sun and rain the wood develops a natural silver-grey patina. Performance is maintained, while beauty is enhanced.

Recognized as Technology Pioneer by the World Economic Forum and Global Cleantech 100 listings, Kebony has been embraced by leading international architects and developers, which are served through a global sales and distribution network.

### Appearance

Kebony woods have a deep brown colour that will turn to a silvergrey patina over time. The speed of this greying process depends on the intensity of exposure to sun and rain and type of application.