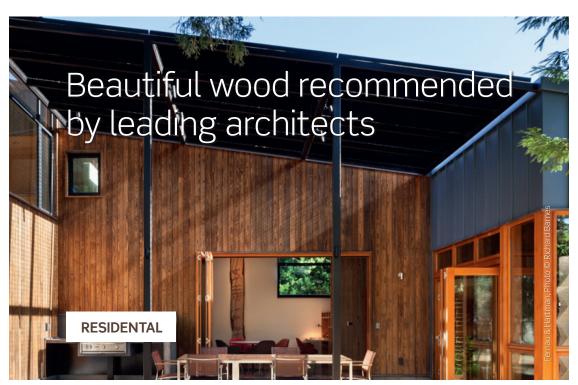

## Kebony is a beautiful wood recommended by leading architects.

Kebony is sustainable, durable and requires no maintenance beyond normal cleaning. Kebony's performance has been proven in a variety of applications including decking and cladding.