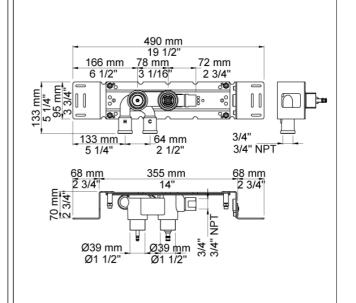

## 5251

%" thermostatic mixer.5251UP = Thermostatic mixer 5200V, 200M.5251AP = Handle NR51, handle NR52, wall mounted head shower 050, 2 pcs. 60 mm circular flanges 2001, 60 mm circular flange 001.