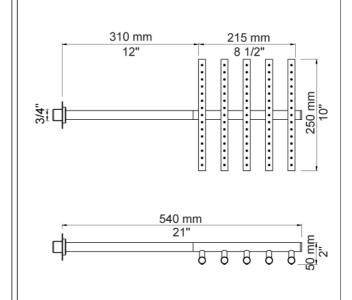

olor 04, Light blue  | Color 17, Gloss black             |  |  |  |
| Color 05, Orange      | Color 18, White                   |  |  |  |
| Color 06, Light green | Color 19, Natural brass           |  |  |  |
| Color 08, Yellow      | Color 20, Brushed chrome          |  |  |  |
| Color 09, Dark grey   | Color 21, Carmine red             |  |  |  |
| Color 12, Mocca       | Color 25, Pink                    |  |  |  |
| Color 14, Bright red  | Color 27, Matt black              |  |  |  |
| Color 15, Dark blue   | Color 40, Brushed stainless steel |  |  |  |

VOLA 5251 3/5



**001** 60 mm circular flange. Hole Ø33 mm.





050
Head shower, wall mounted. 60 mm cover flange included.Fits 200M in an existing installation if it is from the new generation of VOLA buildin fittings after 1995.





**2001** 60 mm circular flange. Hole Ø39 mm.



VOLA 5251 4/5



#### 200M

Separate outlet socket. ½" connection to copper, steel, iron or pex pipe work





### 5200V

Thermostatic mixer without outlet socket.  $\mbox{\%}"$  connection to copper, steel, iron or pex pipe work.





# NR51

On/off handle for 5000 and 6000.



VOLA 5251 5/5