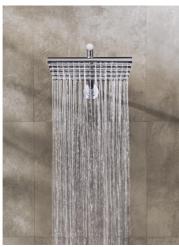

VOLA 5251 3/5

**001** 60 mm circular flange. Hole Ø33 mm.

050
Head shower, wall mounted. 60 mm cover flange included.Fits 200M in an existing installation if it is from the new generation of VOLA buildin fittings after 1995.