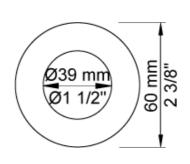

|  |  |  |
| Color 05, Orange      | Color 18, White                   |  |  |  |
| Color 06, Light green | Color 19, Natural brass           |  |  |  |
| Color 08, Yellow      | Color 20, Brushed chrome          |  |  |  |
| Color 09, Dark grey   | Color 21, Carmine red             |  |  |  |
| Color 12, Mocca       | Color 25, Pink                    |  |  |  |
| Color 14, Bright red  | Color 27, Matt black              |  |  |  |
| Color 15, Dark blue   | Color 40, Brushed stainless steel |  |  |  |

VOLA 5251 3/5



**001** 60 mm circular flange. Hole Ø33 mm.





050
Head shower, wall mounted. 60 mm cover flange included.Fits 200M in an existing installation if it is from the new generation of VOLA buildin fittings after 1995.





**2001** 60 mm circular flange. Hole Ø39 mm.



VOLA 5251 4/5



#### 200M

Separate outlet socket. ½" connection to copper, steel, iron or pex pipe work





### 5200V

Thermostatic mixer without outlet socket.  $\mbox{\%}"$  connection to copper, steel, iron or pex pipe work.





# NR51

On/off handle for 5000 and 6000.



VOLA 5251 5/5