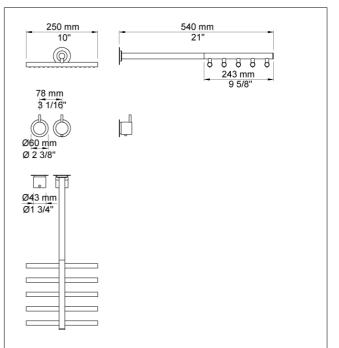

## 5251

%" thermostatic mixer.5251UP = Thermostatic mixer 5200V, 200M.5251AP = Handle NR51, handle NR52, wall mounted head shower 050, 2 pcs. 60 mm circular flanges 2001, 60 mm circular flange 001.

VOLA 5251 3/5

**001** 60 mm circular flange. Hole Ø33 mm.

050
Head shower, wall mounted. 60 mm cover flange included.Fits 200M in an existing installation if it is from the new generation of VOLA buildin fittings after 1995.