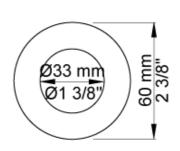

VOLA 5251 3/5

**001** 60 mm circular flange. Hole Ø33 mm.

050
Head shower, wall mounted. 60 mm cover flange included.Fits 200M in an existing installation if it is from the new generation of VOLA buildin fittings after 1995.