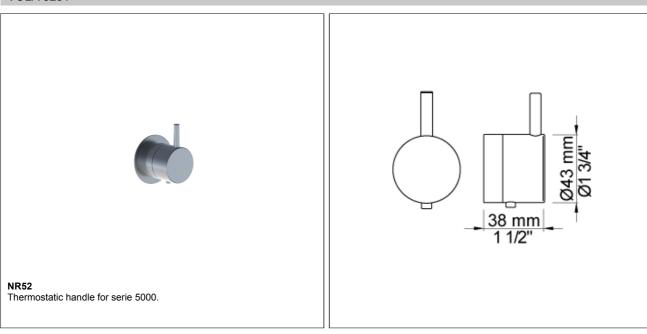

## 5251

%" thermostatic mixer.5251UP = Thermostatic mixer 5200V, 200M.5251AP = Handle NR51, handle NR52, wall mounted head shower 050, 2 pcs. 60 mm circular flanges 2001, 60 mm circular flange 001.