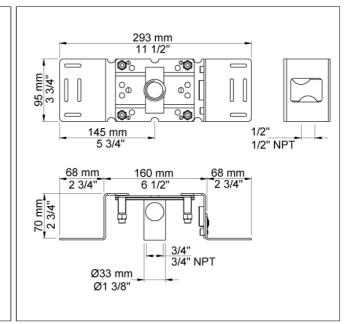

#### 200M

Separate outlet socket. ½" connection to copper, steel, iron or pex pipe work