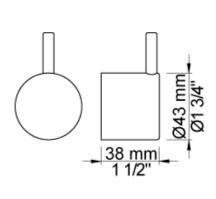

|  |  |  |
| Color 12, Mocca       | Color 25, Pink                    |  |  |  |
| Color 14, Bright red  | Color 27, Matt black              |  |  |  |
| Color 15, Dark blue   | Color 40, Brushed stainless steel |  |  |  |

VOLA 5251 3/5



**001** 60 mm circular flange. Hole Ø33 mm.





050
Head shower, wall mounted. 60 mm cover flange included.Fits 200M in an existing installation if it is from the new generation of VOLA buildin fittings after 1995.





**2001** 60 mm circular flange. Hole Ø39 mm.



VOLA 5251 4/5



#### 200M

Separate outlet socket. ½" connection to copper, steel, iron or pex pipe work





### 5200V

Thermostatic mixer without outlet socket.  $\mbox{\%}"$  connection to copper, steel, iron or pex pipe work.





# NR51

On/off handle for 5000 and 6000.



VOLA 5251 5/5