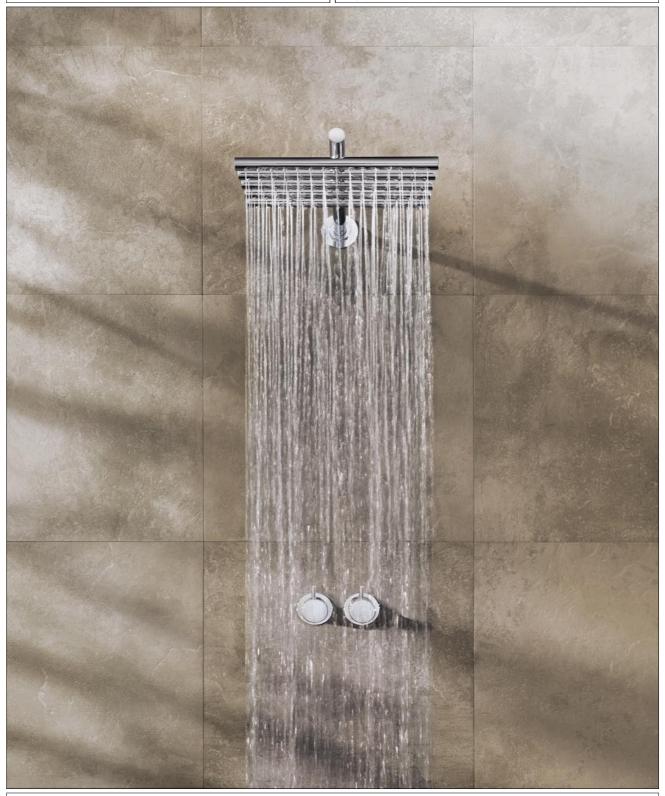

## 5251

%" thermostatic mixer.5251UP = Thermostatic mixer 5200V, 200M.5251AP = Handle NR51, handle NR52, wall mounted head shower 050, 2 pcs. 60 mm circular flanges 2001, 60 mm circular flange 001.

VOLA 5251 3/5

**001** 60 mm circular flange. Hole Ø33 mm.

050
Head shower, wall mounted. 60 mm cover flange included.Fits 200M in an existing installation if it is from the new generation of VOLA buildin fittings after 1995.